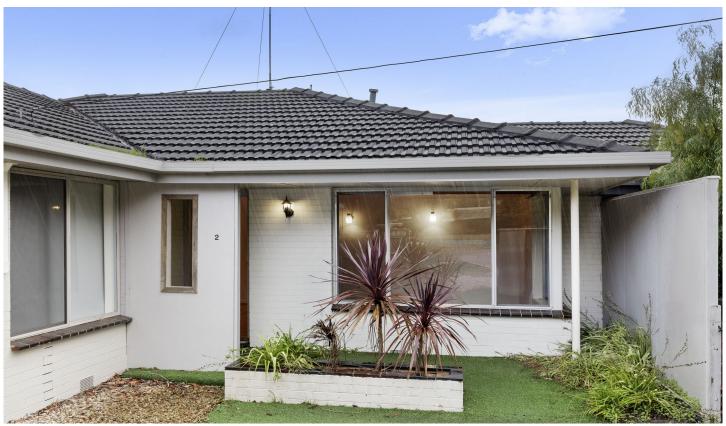

## 2/66 Shackleton Street Belmont VIC

You MUST REGISTER to attend any of our inspections and we will keep you informed of any changes, updates or cancellations.

Nestled in an exclusive riverside pocket of Belmont, this unit features the following:

- 2 good size bedrooms, each with built-in robes.
- Spacious lounge room with split system heating and air conditioning.
- Kitchen with gas cooking and walk-in pantry.
- Bathroom with shower over bath and toilet.
- Separate internal laundry.
- Single off-street carport and rear shed storage.
- Perfectly situated walking distance to the picturesque