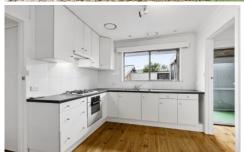

- 2 good size bedrooms, each with built-in robes.
- Spacious lounge room with split system heating and air conditioning.
- Kitchen with gas cooking and walk-in pantry.
- Bathroom with shower over bath and toilet.
- Separate internal laundry.
- Single off-street carport and rear shed storage.
- Perfectly situated walking distance to the picturesque