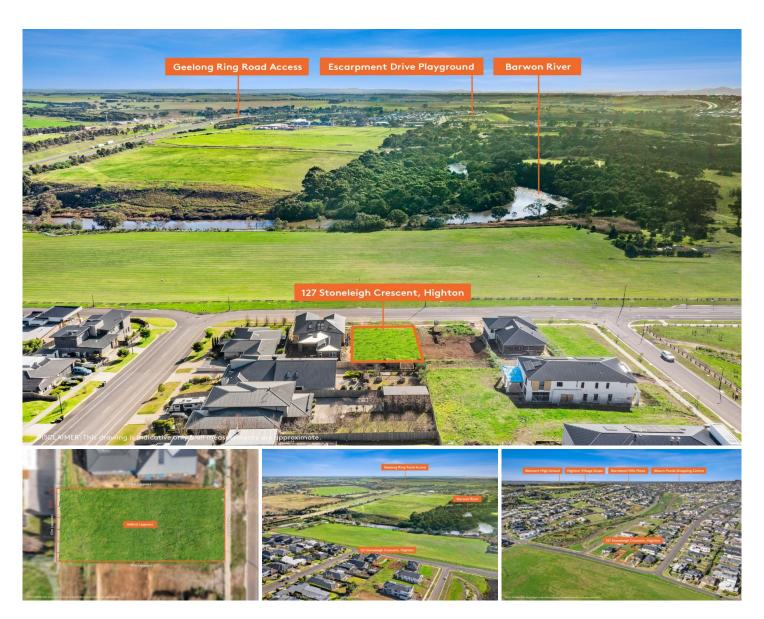

## 127 Stoneleigh Crescent Highton VIC

This premium allotment of 668m2 sits in an exclusive pocket of Highton and offers endless possibilities for your build. Offering a blank canvas for you to truly make your building dreams come true, this enviable parcel of land offers buyers perhaps a once in a lifetime opportunity.

The sky's the limit with a location such as this - just Imagine yourself sitting on your front balcony or porch, being surrounded by a sea of green and having the picturesque Barwon River right in front of you. With this location, you can enjoy the peaceful lifestyle whilst still being close enough to all the amenities Highton Village & Barrabool Hills Plaza has to offer as well as having local schools, parks & the Geelong CBD within handy proximity.