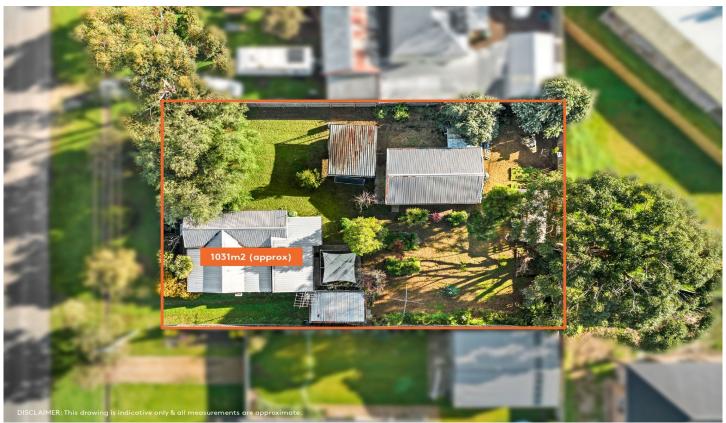

## 3 Jackson Street Winchelsea VIC

Boasting a flat, fully fenced parcel of 1031sqm (approx) with a street frontage over 25m wide this property provides an exceptional opportunity for residential development, keen renovators or even a little of both (STCA). The home provides two bedrooms, kitchen, living and one bathroom, complemented by ample shedding and storage options across the property. With a bit of work the home could become a charming little cottage on its own title while subdividing the rest of the expansive land (STCA).

## 2 📭 1 🟪 6 🗬

Type : House Land Size : 1031 sqm

View : https://www.maxwellcollins.com.au/sale/vic/

great-ocean-rd-otway-ranges/winchelsea/re

sidential/house/7641640

Simon Braybrook 03 5222 4711