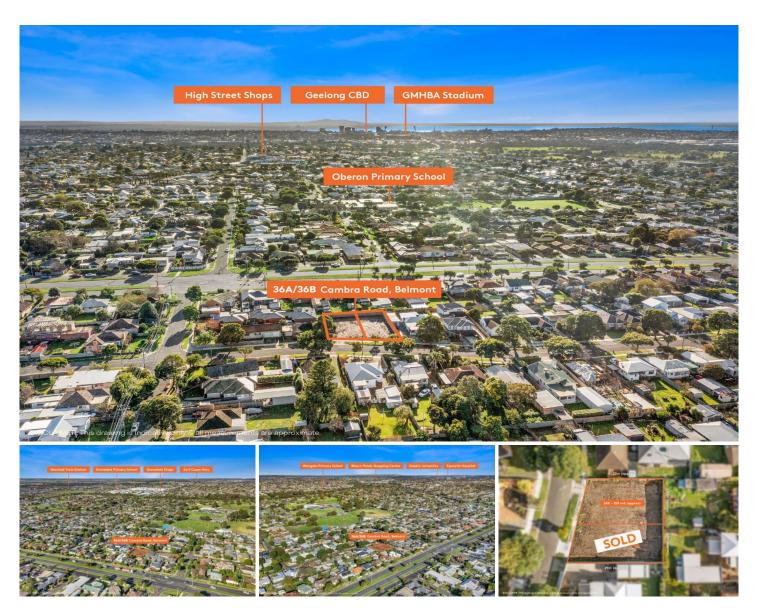

## 36B Cambra Road Belmont VIC

Get in quick and be the lucky person to snap up this last remaining block. This lot is separately titled, is approx. 325m2 and boast North facing rear yard. Perfectly located within walking distance to High Street shops, schools & public transport, as well as offering easy access to Surf Coast Highway for your commute into work. Whether you're looking to build your first home or looking to build your investment portfolio, this allotment offers the perfect blank canvas to make your dreams come true. \*Council approved plans available for viewing upon request.

Type : Land

**Price**: \$345,000 - \$365,000

Land Size: 325 sqm

View: https://www.maxwellcollins.com.au/sale/vic/

geelong-district/belmont/residential/land/761

4624

Ange Heskett 03 5222 4711