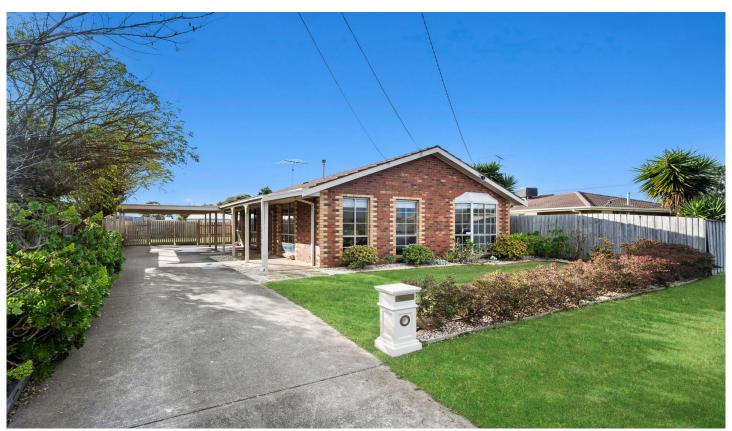

## 29 Paley Drive Corio VIC

This well-presented brick veneer home boasts a charming facade and would make an ideal home for a young family, first home buyer or even investor.

Situated on 582sqm approx. of land in a handy location, the home is sure to impress with its easy-living floor plan. There's nothing more to do than simply move in and enjoy!

Featuring an open plan kitchen-meals-living area with floating timber floors, large windows which let in an abundance of natural light and split-system air conditioning. A fully-equipped kitchen with gas cooking, dishwasher, island bench and an adjacent meals area with a beautiful bay window. The three bedrooms are of generous size and

## 3 📭 1 🖺 1 🗬

Type : House Land Size: 582 sqm

View

: https://www.maxwellcollins.com.au/sale/vic/ geelong-district/corio/residential/house/7612

481

**Shaun Carroll** 03 5222 4711

**Eugene Carroll** 03 5222 4711