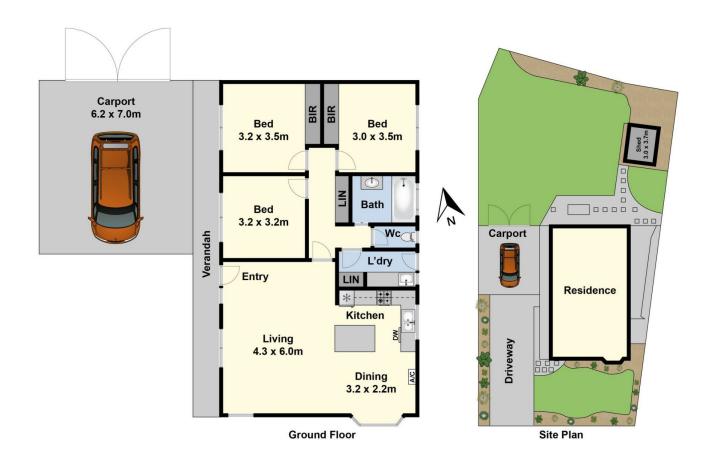

## 29 Paley Drive Corio VIC

This well-presented brick veneer home boasts a charming facade and would make an ideal home for a young family, first home buyer or even investor.

Situated on 582sqm approx. of land in a handy location, the home is sure to impress with its easy-living floor plan. There's nothing more to do than simply move in and enjoy!

Featuring an open plan kitchen-meals-living area with floating timber floors, large windows which let in an abundance of natural light and split-system air conditioning. A fully-equipped kitchen with gas cooking, dishwasher, island bench and an adjacent meals area with a beautiful bay window. The three bedrooms are of generous size and

## 3 📭 1 🖺 1 🗬

Type : House Land Size: 582 sqm

View

: https://www.maxwellcollins.com.au/sale/vic/ geelong-district/corio/residential/house/7612

481

**Shaun Carroll** 03 5222 4711

**Eugene Carroll** 03 5222 4711