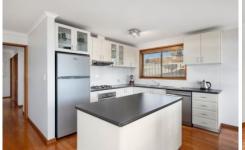

Featuring an open plan kitchen-meals-living area with floating timber floors, large windows which let in an abundance of natural light and split-system air conditioning. A fully-equipped kitchen with gas cooking, dishwasher, island bench and an adjacent meals area with a beautiful bay window. The three bedrooms are of generous size and