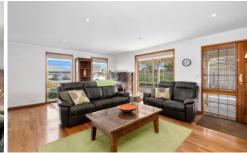

Featuring an open plan kitchen-meals-living area with floating timber floors, large windows which let in an abundance of natural light and split-system air conditioning. A fully-equipped kitchen with gas cooking, dishwasher, island bench and an adjacent meals area with a beautiful bay window. The three bedrooms are of generous size and