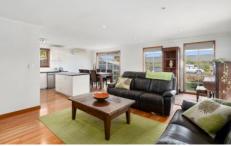

Featuring an open plan kitchen-meals-living area with floating timber floors, large windows which let in an abundance of natural light and split-system air conditioning. A fully-equipped kitchen with gas cooking, dishwasher, island bench and an adjacent meals area with a beautiful bay window. The three bedrooms are of generous size and