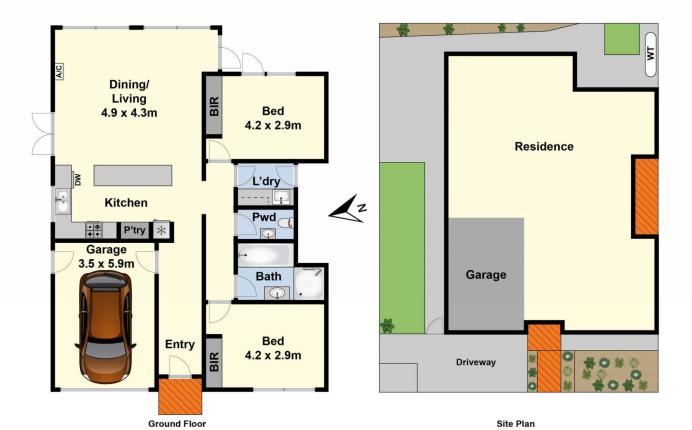

## 1A Birkenhead Drive Grovedale VIC

Bright, sparkling and beautifully appointed, this near-new two bedroom home offers light filled living and privacy alongside the ultimate contemporary convenience. An inviting north facing outdoor space extending from the open plan living room, creating a relaxing setting for everyday enjoyment. The kitchen has been conceptually designed, with stone benchtops and plenty of storage. Two sizeable bedrooms with built in robes, central bathroom including stone benches and bath, large laundry also with stone benches. There's a single lock up garage with secure internal access. Another great feature are the double-glazed windows which help keep the home temperate. Located with convenient access to Waurn Ponds Shopping Plaza, local schools & bus stops. The perfect start, downsize or investment!

For full version visit the website

2 🕒 1 📛 1 🗬

Type : House Price : \$ 555,000 Land Size : 226 sqm

**View** : https://www.maxwellcollins.com.au/sale/vic/ geelong-district/grovedale/residential/house/

7609358