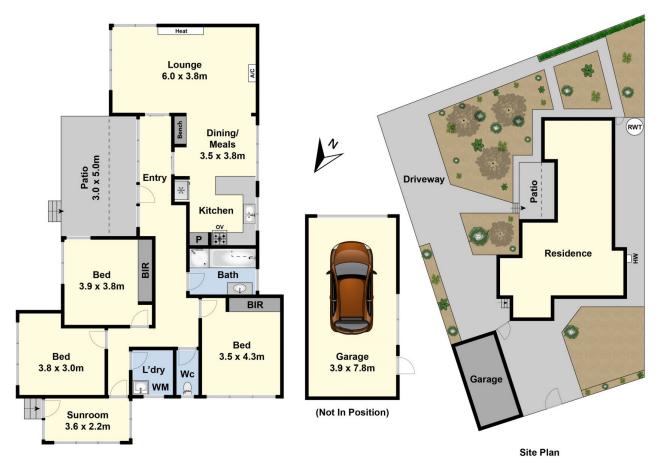

## 12 Libau Avenue Bell Park VIC

Just 600m from the Separation Street shops, North Geelong Secondary College as well as the Holy Family school and church this is a home that is sure to appeal to young families. Featuring impressive polished hardwood floors throughout, the home is warmed by a gas heater, as well as a reverse cycle air conditioner and has three generous bedrooms (two with built in robes), an updated kitchen with solid granite benchtops and adjoining meals area. Set on a generous allotment of approximately 632sqm the home adjoins parkland that provides even more space for children to play and room to exercise the family's dog, in addition to easy access to the shops and schools. With a wide street frontage there is plenty of room for extra vehicles in addition to the remote-controlled single garage. A great opportunity to purchase a sound family

**Ground Floor**