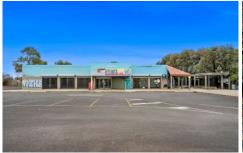

## 1-6/21 Apollo Place Whittington VIC

? Located on a substantial 3,900m2 (approx.) land parcel, this building of almost 1,000m2 is fit for a multitude of uses. ? Providing an opportunity for an astute purchaser to occupy the whole property, occupy some & lease some, or to lease the whole lot (as one or as 6 individual tenancies) ? Attractive landscaped surrounds and substantial

? Most recently leased as a whole at \$160,000PA + GST + Outgoings

? Zoned Commercial 1

The Geelong region offers a lifestyle unrivalled by any other city in Victoria. Join the Geelong property market now with the influx of agencies from government, health and education sectors, substantial investment in tourism and a