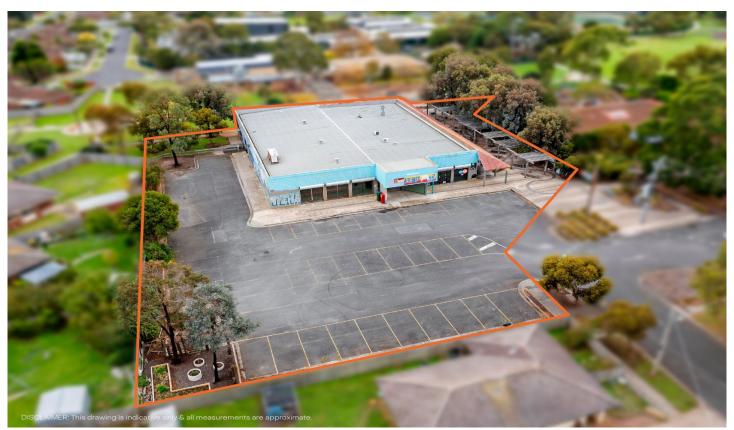

## 1-6/21 Apollo Place Whittington VIC

? Located on a substantial 3,900m2 (approx.) land parcel, this building of almost 1,000m2 is fit for a multitude of uses. ? Providing an opportunity for an astute purchaser to occupy the whole property, occupy some & lease some, or to lease the whole lot (as one or as 6 individual tenancies) ? Attractive landscaped surrounds and substantial

carparking for over 30 vehicles.

? Most recently leased as a whole at \$160,000PA + GST + Outgoings

? Zoned Commercial 1

The Geelong region offers a lifestyle unrivalled by any other city in Victoria. Join the Geelong property market now with the influx of agencies from government, health and education sectors, substantial investment in tourism and a