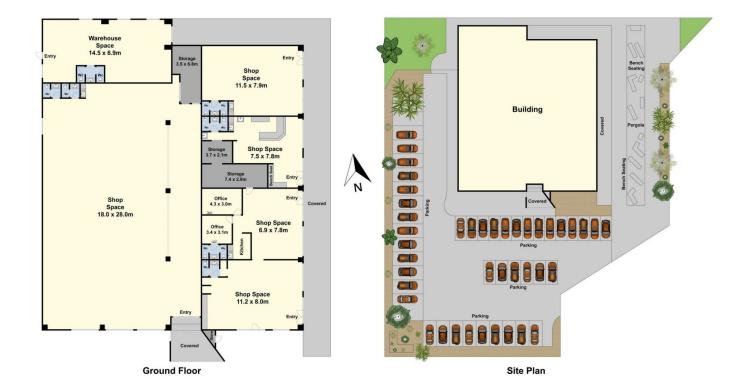

## 1-6/21 Apollo Place Whittington VIC

? Located on a substantial 3,900m2 (approx.) land parcel, this building of almost 1,000m2 is fit for a multitude of uses. ? Providing an opportunity for an astute purchaser to occupy the whole property, occupy some & lease some, or to lease the whole lot (as one or as 6 individual tenancies) ? Attractive landscaped surrounds and substantial

? Most recently leased as a whole at \$160,000PA + GST + Outgoings

? Zoned Commercial 1

The Geelong region offers a lifestyle unrivalled by any other city in Victoria. Join the Geelong property market now with the influx of agencies from government, health and education sectors, substantial investment in tourism and a

Type : Retail Building Size : 1000 sqm Land Size : 3900 sqm

View : https://www.maxwellcollins.com.au/sale/

vic/geelong-district/whittington/commerci

al/retail/7584448

Paul Whyte 03 5222 4711

For full version visit the website

carparking for over 30 vehicles.