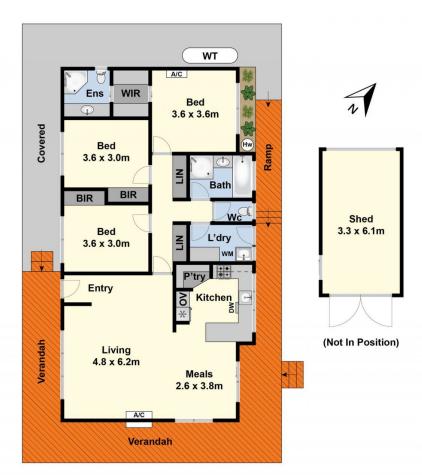

## 56 Armytage Street Winchelsea VIC

Set on an impressive 891sqm of land is this wonderfully presented country-style home that you will no doubt fall in love with. Situated in the sought-after Winchelsea township, the home has been beautifully renovated and boasts a functional floorplan with spacious rooms and is ideal for a growing family. There is nothing more to do than simply move in and enjoy! The home features a wraparound verandah, a large and light-filled open plan living space with a cosy wood-fire heater, floating timber floors flow throughout the home, an updated kitchen with stone benchtops, electric cook-top, dishwasher, breakfast bar and adjacent meals area. A main bedroom with walk-in robe and ensuite, while two further bedrooms with built-in robes are serviced by a family bathroom with shower and bath. Two split system air-conditioners, a wood fire heater