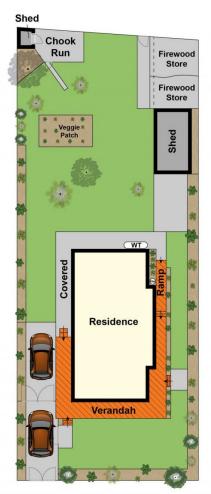

move in and enjoy! The home features a wraparound verandah, a large and light-filled open plan living space with a cosy wood-fire heater, floating timber floors flow throughout the home, an updated kitchen with stone benchtops, electric cook-top, dishwasher, breakfast bar and adjacent meals area. A main bedroom with walk-in robe and ensuite, while two further bedrooms with built-in robes are serviced by a family bathroom with shower and bath. Two split system air-conditioners, a wood fire heater

For full version visit the website

## 3 😕 2 🔓 2 😭

Type : House Price : \$ 650,000 Land Size : 891 sqm

View: https://www.maxwellcollins.com.au/sale/vic/

great-ocean-rd-otway-ranges/winchelsea/re

sidential/house/7582428



**Shaun Carroll 03 5222 4711** 



**Eugene Carroll 03 5222 4711** 





Ground Floor Site Plan