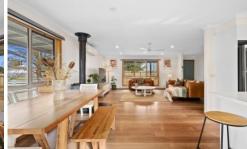

## 56 Armytage Street Winchelsea VIC

Set on an impressive 891sqm of land is this wonderfully presented country-style home that you will no doubt fall in love with. Situated in the sought-after Winchelsea township, the home has been beautifully renovated and boasts a functional floorplan with spacious rooms and is ideal for a growing family. There is nothing more to do than simply move in and enjoy! The home features a wraparound verandah, a large and light-filled open plan living space with a cosy wood-fire heater, floating timber floors flow throughout the home, an updated kitchen with stone benchtops, electric cook-top, dishwasher, breakfast bar and adjacent meals area. A main bedroom with walk-in robe and ensuite, while two further bedrooms with built-in robes are serviced by a family bathroom with shower and bath. Two split system air-conditioners, a wood fire heater