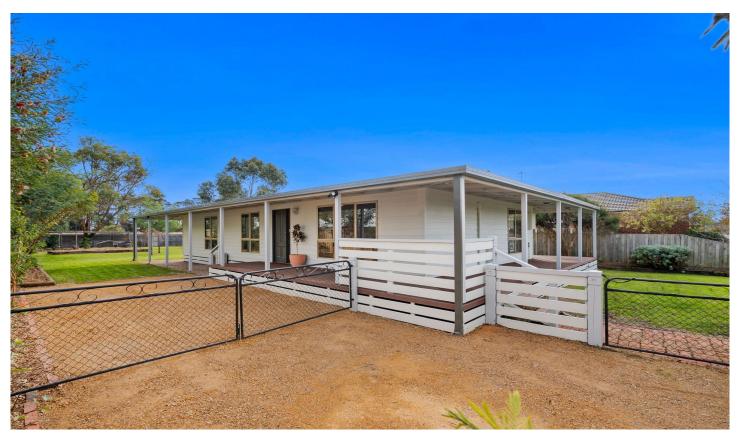

## 56 Armytage Street Winchelsea VIC

Set on an impressive 891sqm of land is this wonderfully presented country-style home that you will no doubt fall in love with. Situated in the sought-after Winchelsea township, the home has been beautifully renovated and boasts a functional floorplan with spacious rooms and is ideal for a growing family. There is nothing more to do than simply move in and enjoy! The home features a wraparound verandah, a large and light-filled open plan living space with a cosy wood-fire heater, floating timber floors flow throughout the home, an updated kitchen with stone benchtops, electric cook-top, dishwasher, breakfast bar and adjacent meals area. A main bedroom with walk-in robe and ensuite, while two further bedrooms with built-in robes are serviced by a family bathroom with shower and bath. Two split system air-conditioners, a wood fire heater

## 3 😕 2 🔓 2 😭

Type : House Price : \$ 650,000 Land Size : 891 sqm

View: https://www.maxwellcollins.com.au/sale/vic/

great-ocean-rd-otway-ranges/winchelsea/re

sidential/house/7582428

**Shaun Carroll 03 5222 4711** 