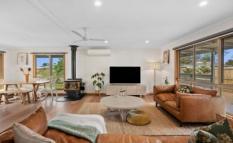

## 56 Armytage Street Winchelsea VIC

Set on an impressive 891sqm of land is this wonderfully presented country-style home that you will no doubt fall in love with. Situated in the sought-after Winchelsea township, the home has been beautifully renovated and boasts a functional floorplan with spacious rooms and is ideal for a growing family. There is nothing more to do than simply move in and enjoy! The home features a wraparound verandah, a large and light-filled open plan living space with a cosy wood-fire heater, floating timber floors flow throughout the home, an updated kitchen with stone benchtops, electric cook-top, dishwasher, breakfast bar and adjacent meals area. A main bedroom with walk-in robe and ensuite, while two further bedrooms with built-in robes are serviced by a family bathroom with shower and bath. Two split system air-conditioners, a wood fire heater