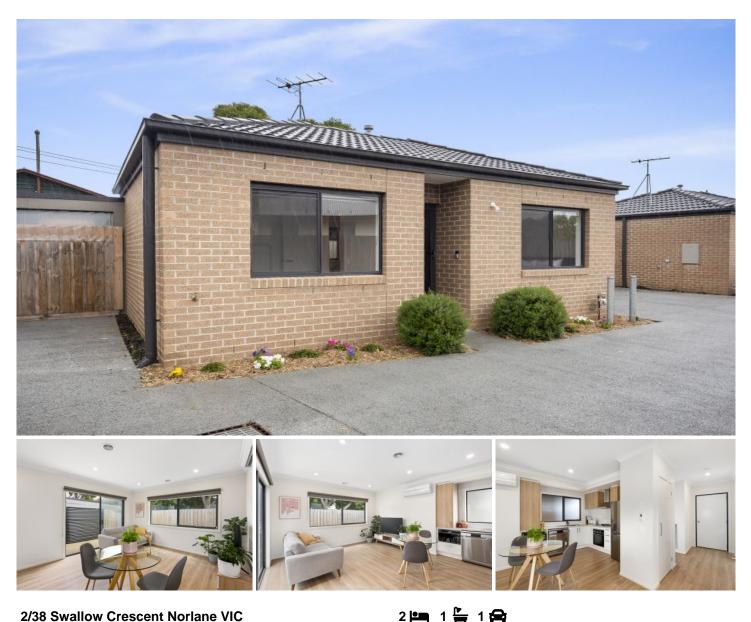

## 2/38 Swallow Crescent Norlane VIC

This homely and inviting unit boasts a range of features that make it both comfortable and stylish, perfect for those looking for a modern and convenient place to call home.

- Two bedrooms, both with built-in robes
- Open plan kitchen/dining/living
- With the kitchen featuring stainless steel gas cooktop & dishwasher, stone benches and convenient storage
- Combined bathroom & laundry with vanity, shower, toilet & laundry facilities
- Ducted heating
- Split system heating/cooling
- Single carport
- Lovely outdoor sitting area with a low maintenance yard and gardens