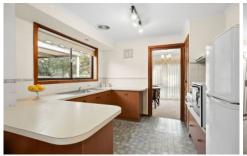

Nestled in a lovely garden setting of approx. 725sqm there is ample room for the growing family to explore with the added benefit of a double garage and space for spare vehicles.

The home boasts lots of natural light and comprises a North facing lounge/dining area that is separated from the family/meals area by the central kitchen. It is warmed by two gas heaters plus a reverse cycle air conditioner for year-round comfort and includes a large WIR to the master suite.