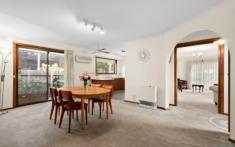

Nestled in a lovely garden setting of approx. 725sqm there is ample room for the growing family to explore with the added benefit of a double garage and space for spare vehicles.

The home boasts lots of natural light and comprises a North facing lounge/dining area that is separated from the family/meals area by the central kitchen. It is warmed by two gas heaters plus a reverse cycle air conditioner for year-round comfort and includes a large WIR to the master suite.