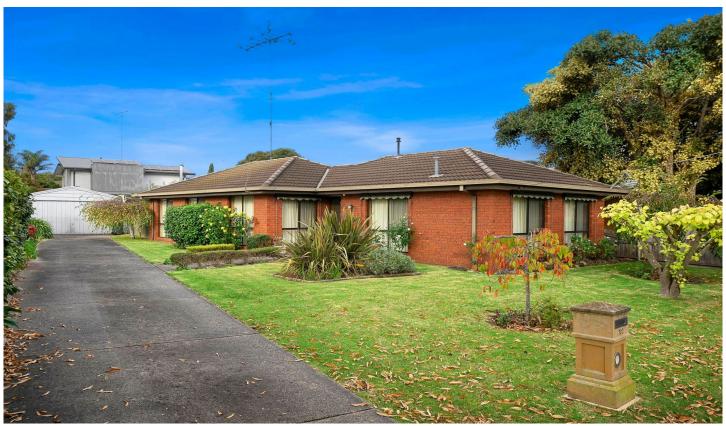

## 12 Glamis Street Newtown VIC

Well located to schools, cafes and with easy access to walking tracks along the edge of the Barwon River this well cared for three bedroom home offers something for everyone.

Nestled in a lovely garden setting of approx. 725sqm there is ample room for the growing family to explore with the added benefit of a double garage and space for spare vehicles.

The home boasts lots of natural light and comprises a North facing lounge/dining area that is separated from the family/meals area by the central kitchen. It is warmed by two gas heaters plus a reverse cycle air conditioner for year-round comfort and includes a large WIR to the master suite.

A wide street frontage and relatively level allotment means

3 📭 1 🟪 2 🗬

Type : House Land Size : 725 sqm

**View**: https://www.maxwellcollins.com.au/sale/vic/geelong-district/newtown/residential/house/

7559675