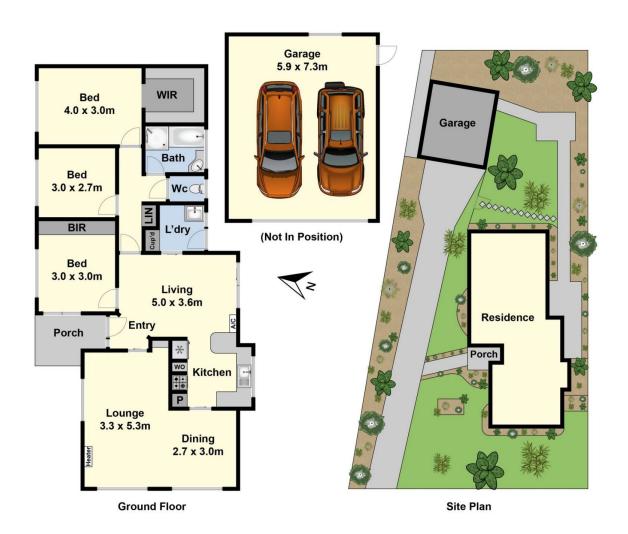

## 12 Glamis Street Newtown VIC

Well located to schools, cafes and with easy access to walking tracks along the edge of the Barwon River this well cared for three bedroom home offers something for everyone.

Nestled in a lovely garden setting of approx. 725sqm there is ample room for the growing family to explore with the added benefit of a double garage and space for spare vehicles.

The home boasts lots of natural light and comprises a North facing lounge/dining area that is separated from the family/meals area by the central kitchen. It is warmed by two gas heaters plus a reverse cycle air conditioner for year-round comfort and includes a large WIR to the master suite.

A wide street frontage and relatively level allotment means

3 📭 1 🟪 2 🗬

Type : House Land Size : 725 sqm

**View**: https://www.maxwellcollins.com.au/sale/vic/geelong-district/newtown/residential/house/

7559675