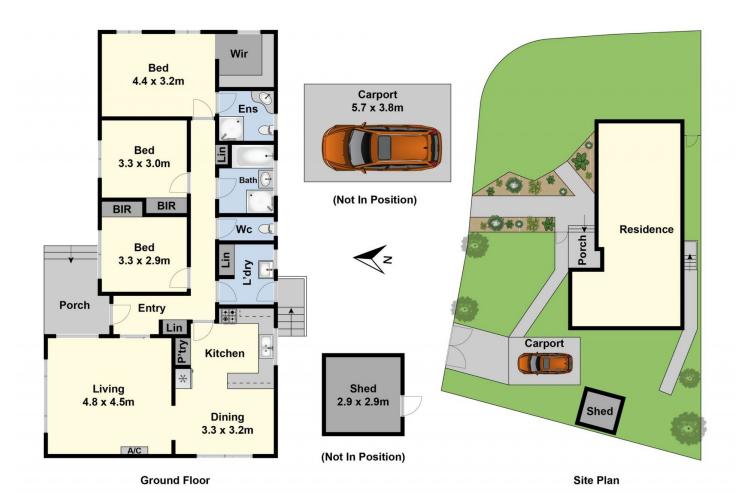

## 10 Eldine Court Grovedale VIC

Set on a large corner block and close to schools, shops, Burdoo Reserve and the train station is this affordable 3 bedroom home. Ideal for a first home buyer or investor and is ready to renovate and reap the rewards. Features include, spacious open plan living with split air conditioner, hardwood floors, kitchen, meals, main bedroom with ensuite and walk-in robe, large side yard, which is perfect for a caravan or trailer. Currently let to a long term tenant.