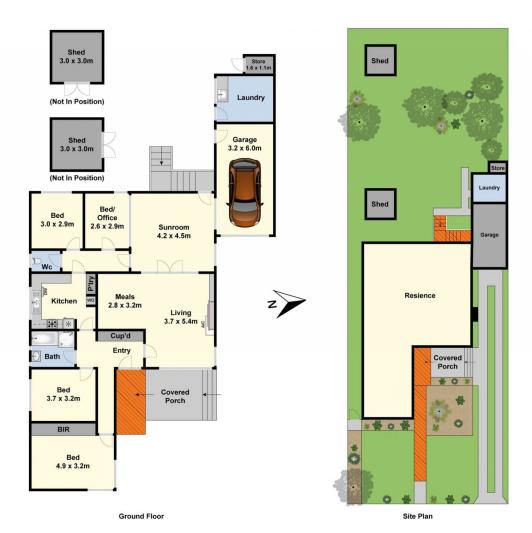

## 6 Clarke Avenue Belmont VIC

A rare opportunity exists here to purchase a mid-century home on a prime allotment of approx. 650sqm on the edge of the vibrant Highton village.

Although in need of some attention the home is in generally sound condition and comprises three bedrooms, plus study with a living area that has been updated with new carpet, a reverse cycle air conditioner and features a decorative Art Deco ceiling, whilst the central kitchen includes a dishwasher.

An expansive backyard provides for lots of options with ample space for additional buildings and ample space for children and pets to play.

3 📭 1 🔓 1 🗬

Type : House Land Size : 650 sqm

View: https://www.maxwellcollins.com.au/sale/vic/ geelong-district/belmont/residential/house/7