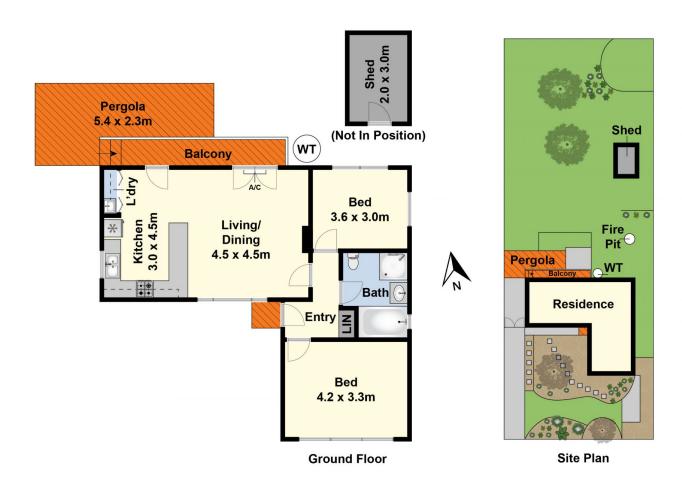

## 1 Wilton Avenue Newcomb VIC

Here's a fabulous two bedroom home that can grow as your family grows. Set on a generous allotment of approx. 655sqm this home has been recently updated and painted throughout, featuring a modern bathroom and timber kitchen with stainless steel appliances. The light-filled lounge/dining has a feature fireplace and overlooks the private, secure backyard. French doors to a small balcony bring the outside in and provide glimpses of the bay and You Yangs to the North. Polished hardwood and tiled floors throughout make for easy living. Two existing crossovers provide handy off-street parking and the potential to add a second dwelling (STCA). Ready for the astute buyer to live in, extend to maximise the view or rent out. Located close to parks, transport, schools and the Bellarine Village on the fringe of the city this represents great value in this highly

ge 75

Type : House

2 📭 1 🟪 2 🗬

**Land Size**: 655 sqm **View**: https://www.maxwellcollins.com.au/sale/vic/

geelong-district/newcomb/residential/house/

7529422

Lois Wilson 03 5222 4711

For full version visit the website