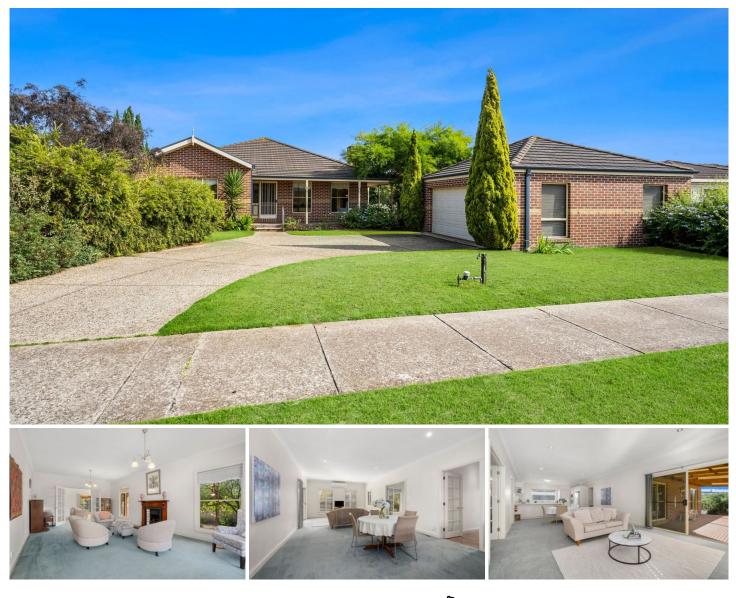

## 10 Canowindra Way Leopold VIC

Located in the popular Birchbank Estate is this affordable 4 bedroom plus study family home. The feature brickwork and return verandah has great street appeal and is now ready for a fresh coat of paint and some cosmetic improvements to complete the picture. Features include formal lounge with ornate fire surround, spacious open plan living with access onto an undercover deck, main bedroom with ensuite and walk in robe, central heating, split A/C, functional kitchen with gas cook-top, large 760m2 allotment with established garden plus double garage with auto door.

Easy access to the rail trail and close proximity to beaches/Bellarine Peninsula - less than 15 mins drive to Ocean Grove beach. This could be your family home for many years to come.