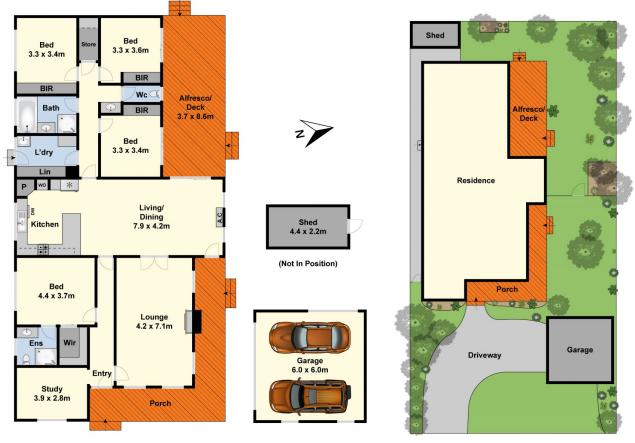

## 10 Canowindra Way Leopold VIC

Located in the popular Birchbank Estate is this affordable 4 bedroom plus study family home. The feature brickwork and return verandah has great street appeal and is now ready for a fresh coat of paint and some cosmetic improvements to complete the picture. Features include formal lounge with ornate fire surround, spacious open plan living with access onto an undercover deck, main bedroom with ensuite and walk in robe, central heating, split A/C, functional kitchen with gas cook-top, large 760m2 allotment with established garden plus double garage with auto door.

Eugene Carroll 03 5222 4711

Ground Floor

(Not In Position)

Site Plan