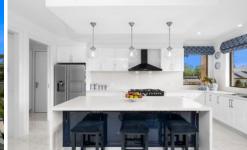

## 11 Dahlhaus Court Leopold VIC

Set on 2522m2 of landscaped gardens is this desirable 4 bedroom quality built home. The moment you walk through the tiled entrance you will be delighted with style and many extras this home has on offer. Some of the features include spacious tiled open plan living and dining with gas log fire, central heating and air conditioning with touch controls, formal lounge, undercover alfresco entertaining, double glazed windows, beautiful kitchen with marble stone bench tops 7 gas burner cook-top, two electric wall ovens plus convection oven, a double garage has internal access plus a huge 10x15m shed with 2 roller doors which is ideal for a tradesperson. Convenient walking distance to schools, shops and sporting reserve. This home is sure to impress.