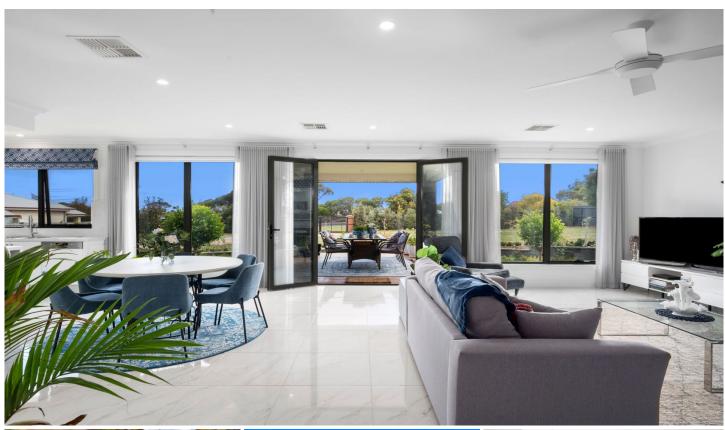

## 11 Dahlhaus Court Leopold VIC

Set on 2522m2 of landscaped gardens is this desirable 4 bedroom quality built home. The moment you walk through the tiled entrance you will be delighted with style and many extras this home has on offer. Some of the features include spacious tiled open plan living and dining with gas log fire, central heating and air conditioning with touch controls, formal lounge, undercover alfresco entertaining, double glazed windows, beautiful kitchen with marble stone bench tops 7 gas burner cook-top, two electric wall ovens plus convection oven, a double garage has internal access plus a huge 10x15m shed with 2 roller doors which is ideal for a tradesperson. Convenient walking distance to schools, shops and sporting reserve. This home is sure to impress.