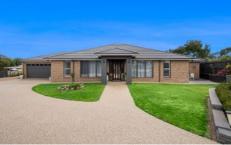

## 11 Dahlhaus Court Leopold VIC

Set on 2522m2 of landscaped gardens is this desirable 4 bedroom quality built home. The moment you walk through the tiled entrance you will be delighted with style and many extras this home has on offer. Some of the features include spacious tiled open plan living and dining with gas log fire, central heating and air conditioning with touch controls, formal lounge, undercover alfresco entertaining, double glazed windows, beautiful kitchen with marble stone bench tops 7 gas burner cook-top, two electric wall ovens plus convection oven, a double garage has internal access plus a huge 10x15m shed with 2 roller doors which is ideal for a tradesperson. Convenient walking distance to schools, shops and sporting reserve. This home is sure to impress.