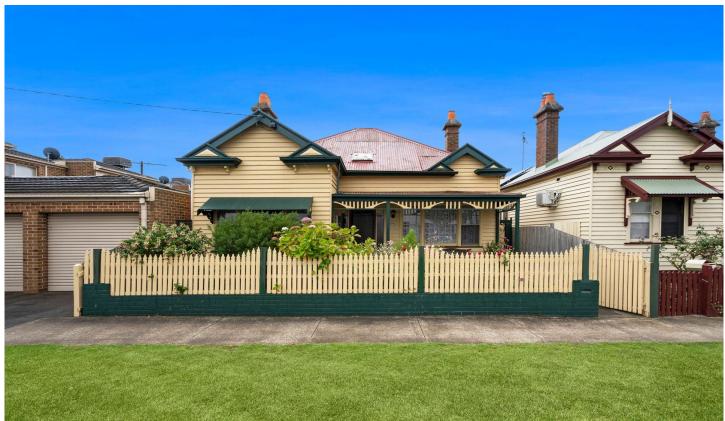

## 19 Fyans Street South Geelong VIC

Situated in the heart of tightly held South Geelong, this 450m2 approx. allotment, with loads of street appeal, has rear lane access and a compact block that allows you to take full advantage of the city fringe location. Featuring high ceilings, 3 good sized bedrooms, open & ornamental fireplaces, central kitchen, cosy lounge and 5 split systems ensuring the climate control is taken care of. Outside is a triple garage with rear lane access, low maintenance garden but enough to keep your hand in and north facing backyard ideal for children and pets to play.

Walk to GMHBA Stadium, Kardinia Park, Barwon River, local schools/ shops and South Geelong train station from this popular location. Whether you renovate, extend, develop (STCA) or start from scratch the location is perfect