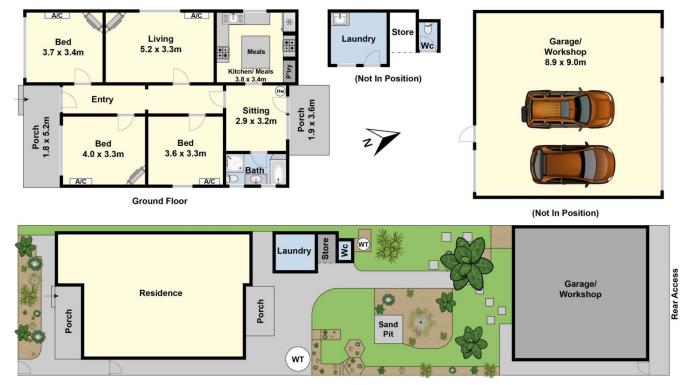

Site Plan

## 19 Fyans Street South Geelong VIC

Situated in the heart of tightly held South Geelong, this 450m2 approx. allotment, with loads of street appeal, has rear lane access and a compact block that allows you to take full advantage of the city fringe location. Featuring high ceilings, 3 good sized bedrooms, open & ornamental fireplaces, central kitchen, cosy lounge and 5 split systems ensuring the climate control is taken care of. Outside is a triple garage with rear lane access, low maintenance garden but enough to keep your hand in and north facing backyard ideal for children and pets to play.