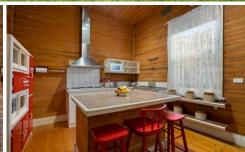

## 19 Fyans Street South Geelong VIC

Situated in the heart of tightly held South Geelong, this 450m2 approx. allotment, with loads of street appeal, has rear lane access and a compact block that allows you to take full advantage of the city fringe location. Featuring high ceilings, 3 good sized bedrooms, open & ornamental fireplaces, central kitchen, cosy lounge and 5 split systems ensuring the climate control is taken care of. Outside is a triple garage with rear lane access, low maintenance garden but enough to keep your hand in and north facing backyard ideal for children and pets to play.