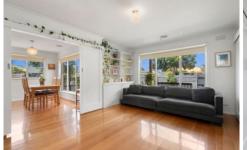

Featuring polished timber floors throughout, large windows along the front of the home let in an abundance of natural light, a central lounge is cosy and is the heart of the home, a fully equipped kitchen with gas cooking, oven, dishwasher, breakfast bench and adjacent meals area. Three good size bedrooms all with built-in robes, ceiling