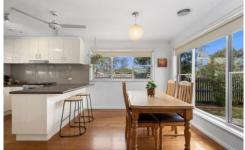

Featuring polished timber floors throughout, large windows along the front of the home let in an abundance of natural light, a central lounge is cosy and is the heart of the home, a fully equipped kitchen with gas cooking, oven, dishwasher, breakfast bench and adjacent meals area. Three good size bedrooms all with built-in robes, ceiling