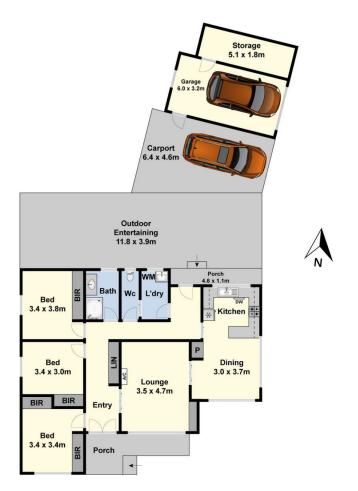

Featuring polished timber floors throughout, large windows along the front of the home let in an abundance of natural light, a central lounge is cosy and is the heart of the home, a fully equipped kitchen with gas cooking, oven, dishwasher, breakfast bench and adjacent meals area. Three good size bedrooms all with built-in robes, ceiling