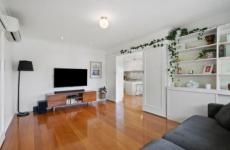

Featuring polished timber floors throughout, large windows along the front of the home let in an abundance of natural light, a central lounge is cosy and is the heart of the home, a fully equipped kitchen with gas cooking, oven, dishwasher, breakfast bench and adjacent meals area. Three good size bedrooms all with built-in robes, ceiling