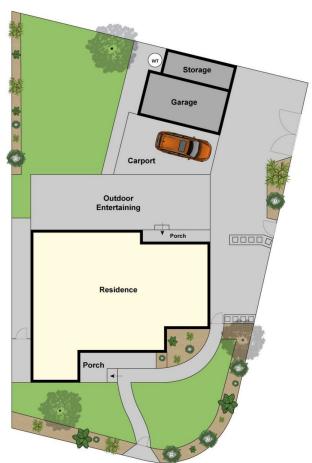

floorplan flows seamlessly and outside boasts a fantastic entertaining space with a north facing backyard and handy side access for tradies or anyone needing extra space.

Featuring polished timber floors throughout, large windows along the front of the home let in an abundance of natural light, a central lounge is cosy and is the heart of the home, a fully equipped kitchen with gas cooking, oven, dishwasher, breakfast bench and adjacent meals area. Three good size bedrooms all with built-in robes, ceiling

For full version visit the website

## 3 📭 1 🖺 2 🗬

Type : House Price : \$580,000 Land Size : 549 sqm

View: https://www.maxwellcollins.com.au/sale/vic/

geelong-district/whittington/residential/hous

e/7518182



**Shaun Carroll 03 5222 4711** 



**Eugene Carroll 03 5222 4711** 





Ground Floor Site Plan