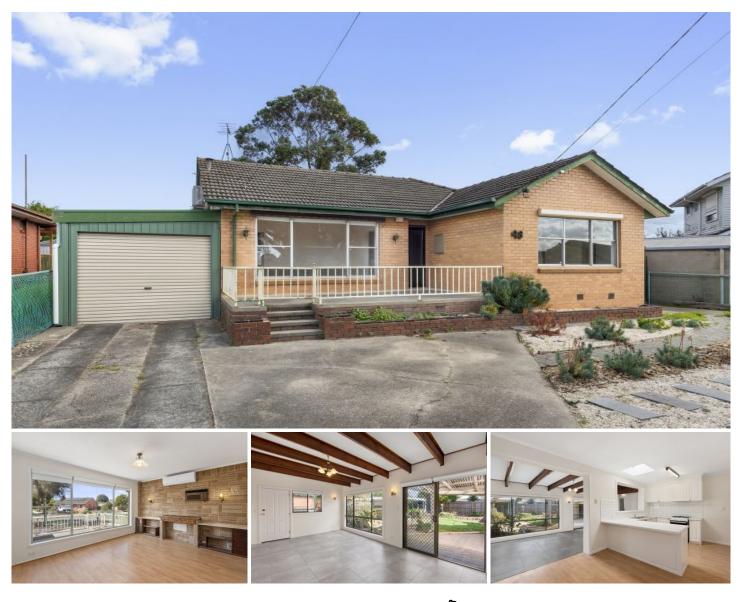

## 48 Neptune Avenue Newcomb VIC

Freshly painted throughout, this spacious family home offers multiple living areas. Features include:

- Three good sized bedrooms all with built-in robes

- Kitchen with gas cooking, ample cupboards and bench space.

- Light filled lounge and separate additional living area leading out to backyard.

- Split system heating and air conditioning.

- Under cover pergola area.
- Large storage shed in backyard.

- Drive through garage with carport and further off street parking.

Easy access to the CBD, public transport, schools and both

For full version visit the website