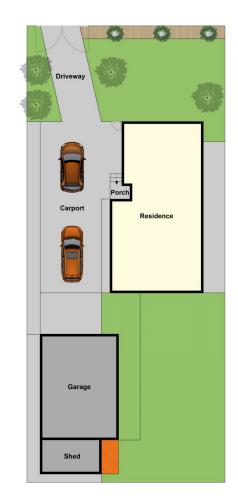

The large rear yard provides plenty of room to move as well as offering fantastic privacy with established gums located behind the property. A large carport easily covers 4 cars

Simon Braybrook 03 5222 4711

N

Ground Floor

Site Plan