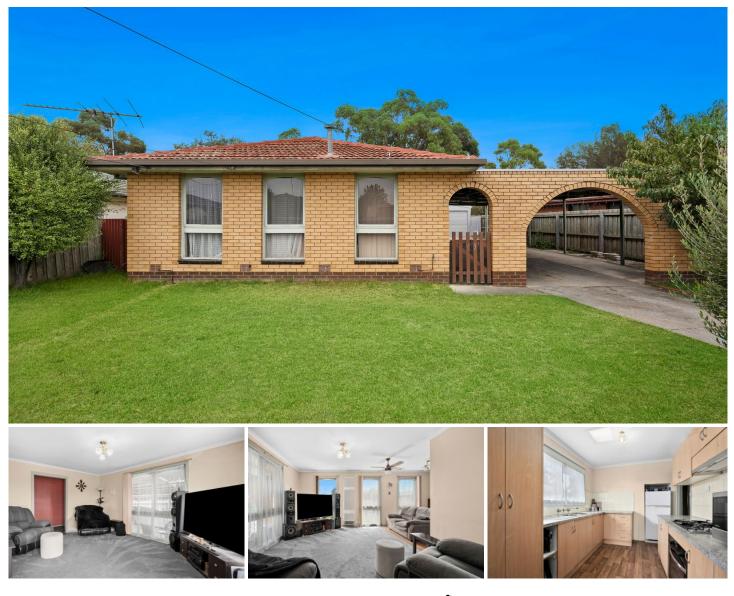

## 49 Teleta Crescent Corio VIC

A fantastic opportunity to secure property in a tightly held part of Corio is here with this solid brick home on a large allotment of 557m2, providing functionality and space making it an ideal opportunity to invest, move straight in, renovate or redevelop (STCA).

Providing 3 bedrooms, two with built-in robes, large separate lounge with split system heating/cooling, well equipped kitchen/dining area and central bathroom with a second toilet. Other features include great sized laundry, plenty of storage and easy flow floor plan throughout.

The large rear yard provides plenty of room to move as well as offering fantastic privacy with established gums located behind the property. A large carport easily covers 4 cars