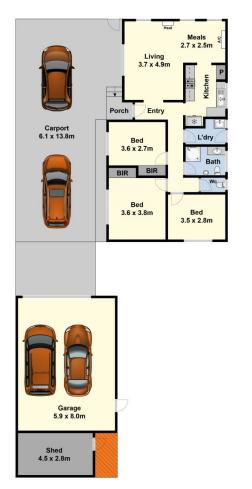

Providing 3 bedrooms, two with built-in robes, large separate lounge with split system heating/cooling, well equipped kitchen/dining area and central bathroom with a second toilet. Other features include great sized laundry, plenty of storage and easy flow floor plan throughout.

The large rear yard provides plenty of room to move as well as offering fantastic privacy with established gums located behind the property. A large carport easily covers 4 cars

Simon Braybrook 03 5222 4711

N

Ground Floor

Site Plan