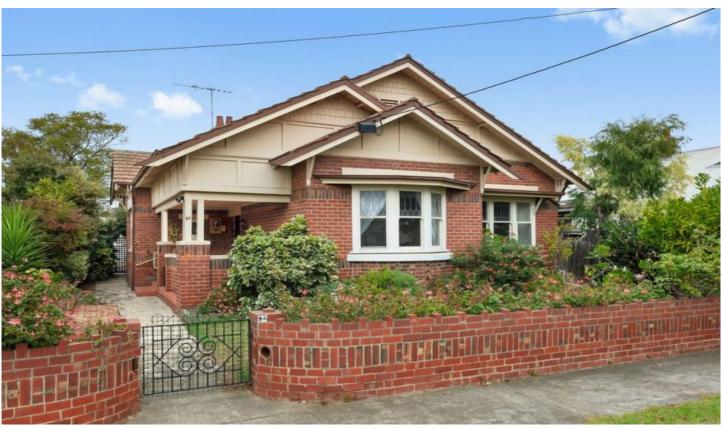

## 9A Wattletree Road Drumcondra VIC

Set only metres away from The Esplanade a home like this doesn't hit the market often.

- 2 large living areas..
- 3 large bedrooms, 2 with freestanding robes and 2 with freestanding chests of draws
- Large kitchen with butlers service window...
- Electric cooking
- Dishwasher
- Updated central bathroom
- Rear sun room
- Separate laundry
- 2nd powder room
- Ducted heating
- Ceiling fans in all living and bedrooms