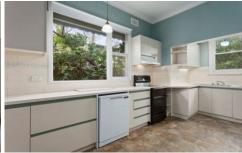

## 9A Wattletree Road Drumcondra VIC

Set only metres away from The Esplanade a home like this doesn't hit the market often.

- 2 large living areas..
- 3 large bedrooms, 2 with freestanding robes and 2 with freestanding chests of draws
- Large kitchen with butlers service window...
- Electric cooking
- Dishwasher
- Updated central bathroom
- Rear sun room
- Separate laundry
- 2nd powder room
- Ducted heating
- Ceiling fans in all living and bedrooms