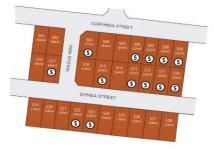

## Stage 5 Yaringa Estate Mount Duneed VIC

Sitting at the gateway to the Surf Coast and the Great Ocean Road, Yaringa Estate is perfectly positioned within Australia's largest contiguous growth region, close to brand new infrastructure and with direct access to Baanip Boulevard making Melbourne just a quick trip up the highway.

Mount Duneed is the gateway to a thriving farm-gate economy. Explore award-winning wineries, cellar-doors and kid-friendly cider houses, craft brewers and distillers and visit the local farmers markets and food fairs.