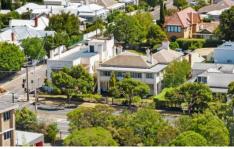

## 272 Latrobe Terrace Newtown VIC

Set on 1885m2 of prime Newtown land. Two main buildings "Roslyn" circa 1850's and the adjoining art deco style building circa 1920's. Currently divided into 9 units with a gross income of \$126,000 pa. 7x1 bedroom, 1x2 bedroom and 1x4 bedroom. Located on the corner of Roebuck Street, with off street parking available, the property has bay views along with convenient access to the city, train station and Kardinia Park. The prominent position has high exposure and is ideally suited for apartment development, renovation or consulting rooms. (STCA). Zoned GRZ4.

**Type**: Development

**Price** : \$2,500,000 - \$2,750,000

**Building Size**: 960 sqm **Land Size**: 1885 sqm

View : https://www.maxwellcollins.com.au/sale/ vic/geelong-district/newtown/commercial

/development/7471613