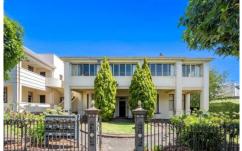

## 272 Latrobe Terrace Newtown VIC

Set on 1885m2 of prime Newtown land. Two main buildings "Roslyn" circa 1850's and the adjoining art deco style building circa 1920's. Currently divided into 9 units with a gross income of \$126,000 pa. 7x1 bedroom, 1x2 bedroom and 1x4 bedroom. Located on the corner of Roebuck Street, with off street parking available, the property has bay views along with convenient access to the city, train station and Kardinia Park. The prominent position has high exposure and is ideally suited for apartment development, renovation or consulting rooms. (STCA). Zoned GRZ4.

**Type**: Development

**Price** : \$2,500,000 - \$2,750,000

**Building Size**: 960 sqm **Land Size**: 1885 sqm

View : https://www.maxwellcollins.com.au/sale/ vic/geelong-district/newtown/commercial

/development/7471613