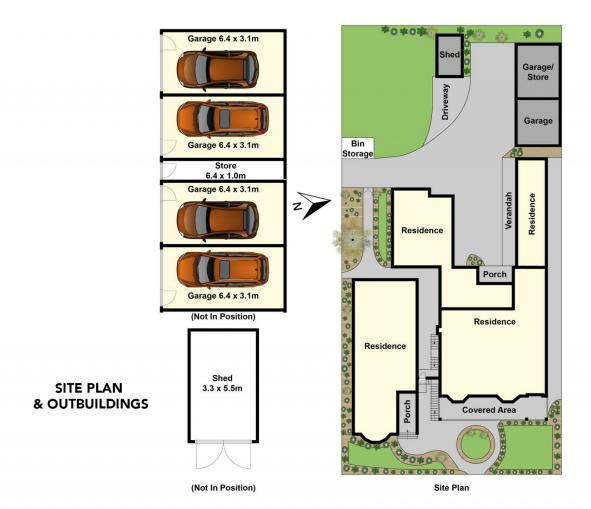

## 272 Latrobe Terrace Newtown VIC

Set on 1885m2 of prime Newtown land. Two main buildings "Roslyn" circa 1850's and the adjoining art deco style building circa 1920's. Currently divided into 9 units with a gross income of \$126,000 pa. 7x1 bedroom, 1x2 bedroom and 1x4 bedroom. Located on the corner of Roebuck Street, with off street parking available, the property has bay views along with convenient access to the city, train station and Kardinia Park. The prominent position has high exposure and is ideally suited for apartment development, renovation or consulting rooms. (STCA). Zoned GRZ4.

**Type**: Development

**Price** : \$2,500,000 - \$2,750,000

**Building Size**: 960 sqm **Land Size**: 1885 sqm

View : https://www.maxwellcollins.com.au/sale/ vic/geelong-district/newtown/commercial

/development/7471613