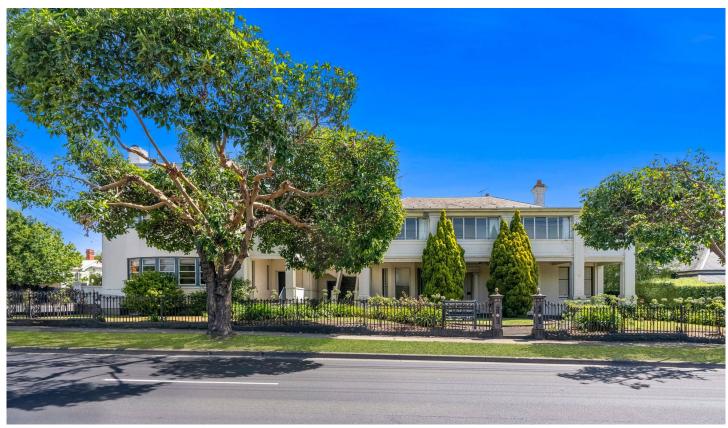

## 272 Latrobe Terrace Newtown VIC

Set on 1885m2 of prime Newtown land. Two main buildings "Roslyn" circa 1850's and the adjoining art deco style building circa 1920's. Currently divided into 9 units with a gross income of \$126,000 pa. 7x1 bedroom, 1x2 bedroom and 1x4 bedroom. Located on the corner of Roebuck Street, with off street parking available, the property has bay views along with convenient access to the city, train station and Kardinia Park. The prominent position has high exposure and is ideally suited for apartment development, renovation or consulting rooms. (STCA). Zoned GRZ4.

**Type**: Development

**Price** : \$2,500,000 - \$2,750,000

**Building Size**: 960 sqm **Land Size**: 1885 sqm

View : https://www.maxwellcollins.com.au/sale/ vic/geelong-district/newtown/commercial

/development/7471613