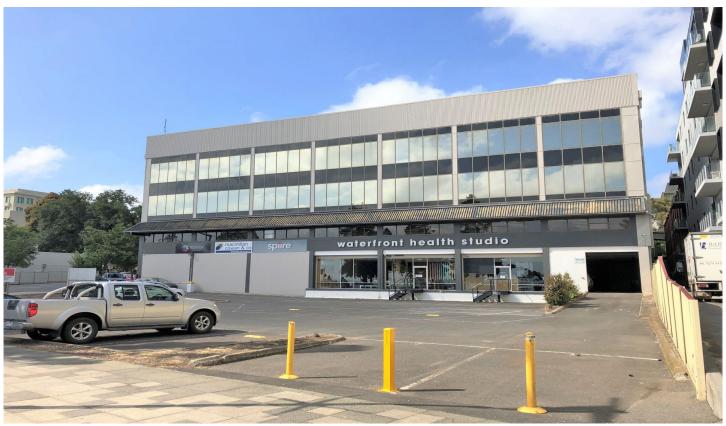

## Part Level/10 Moorabool Street Geelong VIC

- \* Reception and mail services included in rent
- \* 24 hour access plus access to boardroom and amenities
- \* Office 1 9.87m2 approx West wall, no window \* Office 2 12.24m2 approx West wall, with window (no
- \* Outgoings included in rent \* Zoned Activity Centre 1

Type : Offices

: From \$8,000pa + GST **Price** 

Building Size: 12.24 sqm

View : https://www.maxwellcollins.com.au/leas

e/vic/geelong-district/geelong/commerci

al/offices/7471500

**Paul Whyte** 03 5222 4711