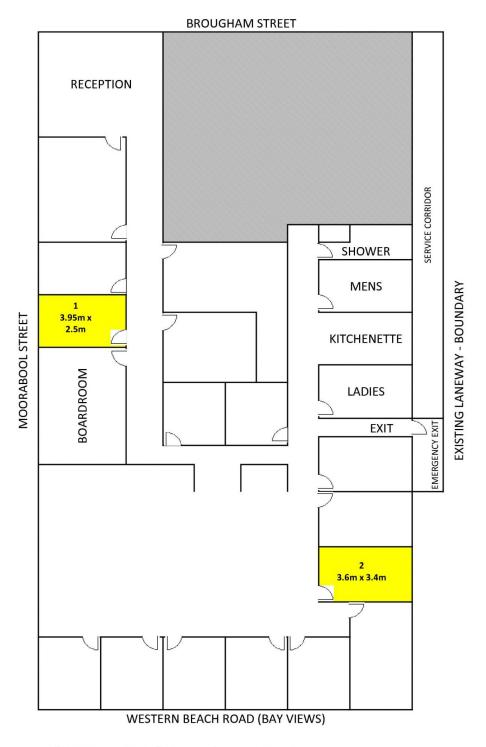

## Part Level/10 Moorabool Street Geelong VIC

- \* Reception and mail services included in rent
- \* 24 hour access plus access to boardroom and amenities
- \* Office 1 9.87m2 approx West wall, no window \* Office 2 12.24m2 approx West wall, with window (no
- \* Outgoings included in rent \* Zoned Activity Centre 1

## **MACMILLAN COWAN & CO - OFFICE PLAN**

- 1. \$ 8,000.00 + GST p/a (Internal no windows)
- 2. \$ 10,500.00 + GST p/a (West Wall window but no views)