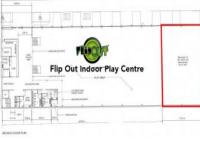

## Part of/138-140 Bellarine Highway Newcomb VIC

\* Join neighbouring businesses Flip Out Indoor Play Centre, McDonalds, KFC, 7-Eleven & Diacos Nursery.

- \* Floor area 460m2 approx.
- \* Up to 100 car parking spaces available on site.
- \* Commercial 2 zone.
- \* Construction about to commence.

\* Landlord can assist with purpose built fit out or build requirements\*.

Type Price

View

: \$120,000pa plus GST & O/Gs Building Size : 460 sqm

: Offices

cial/offices/7471499

: https://www.maxwellcollins.com.au/leas e/vic/geelong-district/newcomb/commer