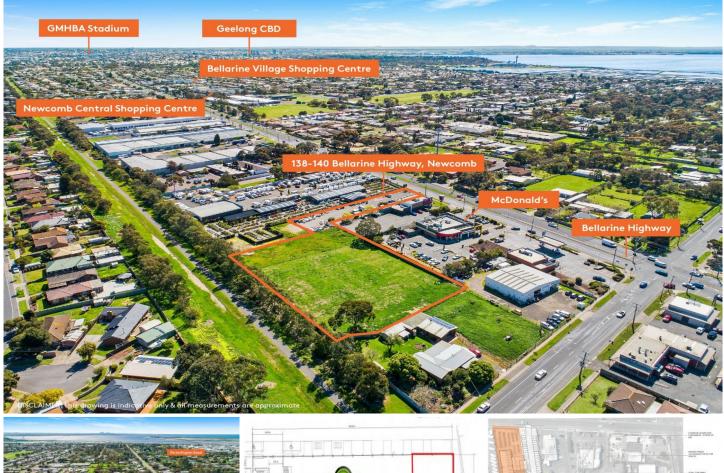

## Part of/138-140 Bellarine Highway Newcomb VIC

\* Join neighbouring businesses Flip Out Indoor Play Centre, McDonalds, KFC, 7-Eleven & Diacos Nursery.

- \* Floor area 460m2 approx.
- \* Up to 100 car parking spaces available on site.
- \* Commercial 2 zone.
- \* Construction about to commence.

\* Landlord can assist with purpose built fit out or build requirements\*.

Type Price

View

: \$120,000pa plus GST & O/Gs Building Size : 460 sqm

: Offices

cial/offices/7471499

: https://www.maxwellcollins.com.au/leas e/vic/geelong-district/newcomb/commer