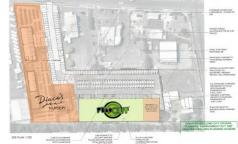

## Part of/138-140 Bellarine Highway Newcomb VIC

\* Join neighbouring businesses Flip Out Indoor Play Centre, McDonalds, KFC, 7-Eleven & Diacos Nursery.

- \* Floor area 460m2 approx.
- \* Up to 100 car parking spaces available on site.
- \* Commercial 2 zone.
- \* Construction about to commence.

\* Landlord can assist with purpose built fit out or build requirements\*.

Type Price

View

: \$120,000pa plus GST & O/Gs Building Size : 460 sqm

: Offices

cial/offices/7471499

: https://www.maxwellcollins.com.au/leas e/vic/geelong-district/newcomb/commer