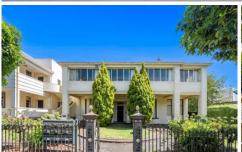

## 272 Latrobe Terrace Newtown VIC

Set on 1885m2 of prime Newtown land. Two main buildings "Roslyn" circa 1850's and the adjoining art deco style building circa 1920's. Currently divided into 9 units with a gross income of \$126,000 pa. 7x1 bedroom, 1x2 bedroom and 1x4 bedroom. Located on the corner of Roebuck Street, with off street parking available, the property has bay views along with convenient access to the city, train station and Kardinia Park. The prominent position has high exposure and is ideally suited for apartment development, renovation or consulting rooms. (STCA). Zoned GRZ4.

## 13 📭 9 🖺 4 🗬

Type : House

**Price**: \$2,500,000 - \$2,750,000

Land Size : 1885 sqm

View : https://www.maxwellcollins.com.au/sale/vic/

geelong-district/newtown/residential/house/

7466818

Duncan Skene 03 5222 4711