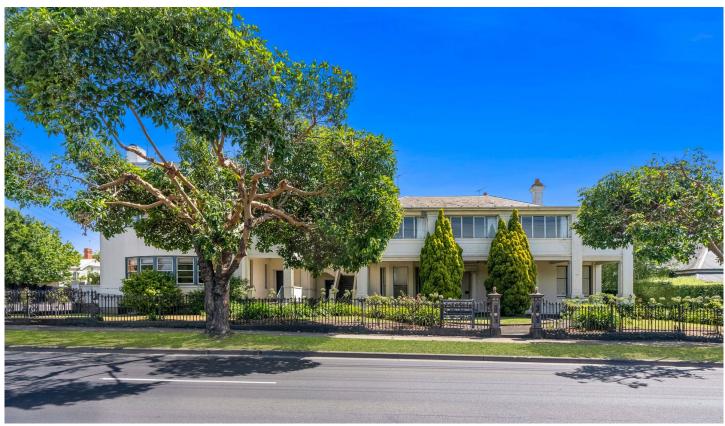

## 272 Latrobe Terrace Newtown VIC

Set on 1885m2 of prime Newtown land. Two main buildings "Roslyn" circa 1850's and the adjoining art deco style building circa 1920's. Currently divided into 9 units with a gross income of \$126,000 pa. 7x1 bedroom, 1x2 bedroom and 1x4 bedroom. Located on the corner of Roebuck Street, with off street parking available, the property has bay views along with convenient access to the city, train station and Kardinia Park. The prominent position has high exposure and is ideally suited for apartment development, renovation or consulting rooms. (STCA). Zoned GRZ4.

## 13 📭 9 🖺 4 🗬

Type : House

**Price**: \$2,500,000 - \$2,750,000

Land Size : 1885 sqm

View : https://www.maxwellcollins.com.au/sale/vic/

geelong-district/newtown/residential/house/

7466818

Duncan Skene 03 5222 4711