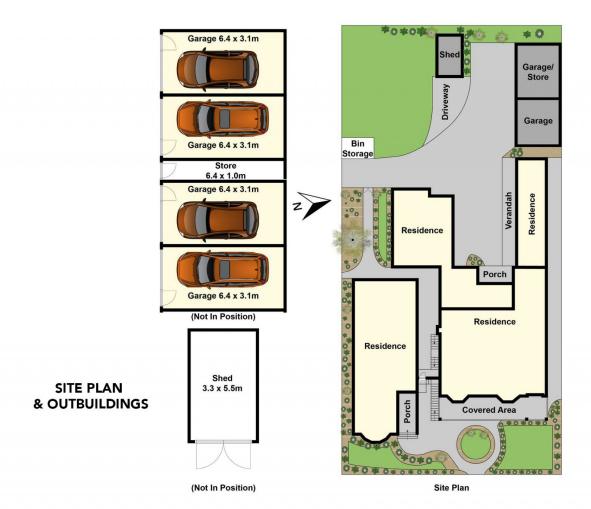

## 272 Latrobe Terrace Newtown VIC

Set on 1885m2 of prime Newtown land. Two main buildings "Roslyn" circa 1850's and the adjoining art deco style building circa 1920's. Currently divided into 9 units with a gross income of \$126,000 pa. 7x1 bedroom, 1x2 bedroom and 1x4 bedroom. Located on the corner of Roebuck Street, with off street parking available, the property has bay views along with convenient access to the city, train station and Kardinia Park. The prominent position has high exposure and is ideally suited for apartment development, renovation or consulting rooms. (STCA). Zoned GRZ4.

## 13 📭 9 🖺 4 🗬

Type : House

**Price**: \$2,500,000 - \$2,750,000

Land Size : 1885 sqm

View : https://www.maxwellcollins.com.au/sale/vic/

geelong-district/newtown/residential/house/

7466818

Duncan Skene 03 5222 4711