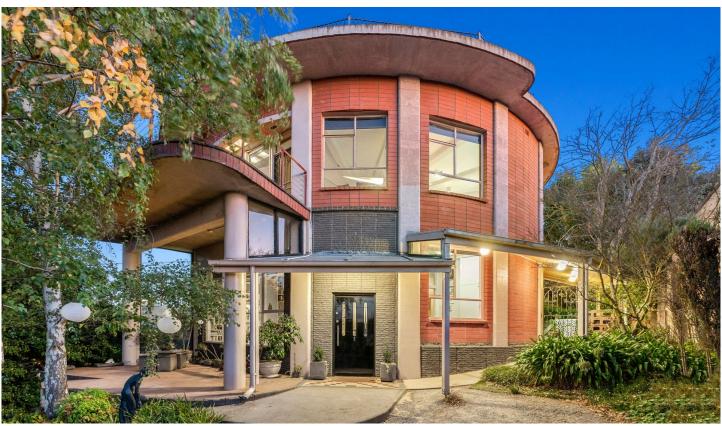

## 15 Albert Terrace Belmont VIC

Located a short stroll to the Barwon River, the iconic 'Round House' presents an exclusive opportunity to secure an architectural masterpiece.

Built in the early 1960s, the home showcases a masterful union of brutalist art-deco and mid-century modern design. You'll love that stunning updates over the years pay tribute to the home's original features, blending seamlessly to create an eclectic family abode. The layout establishes a sense of flow and connectivity, with the mature gardens providing a tranquil outlook through every window.