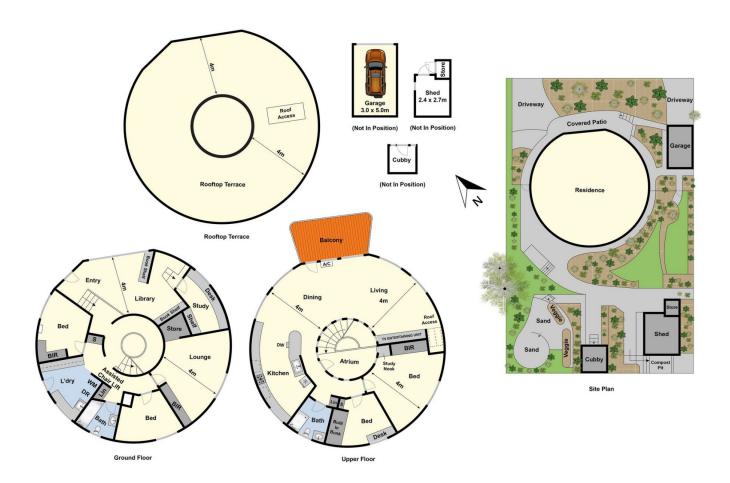

## 15 Albert Terrace Belmont VIC

Located a short stroll to the Barwon River, the iconic 'Round House' presents an exclusive opportunity to secure an architectural masterpiece.

Built in the early 1960s, the home showcases a masterful union of brutalist art-deco and mid-century modern design. You'll love that stunning updates over the years pay tribute to the home's original features, blending seamlessly to create an eclectic family abode. The layout establishes a sense of flow and connectivity, with the mature gardens providing a tranquil outlook through every window.

There's no doubt that this residence is a true haven for artists and creatives. The library makes a dramatic statement with floor-to-ceiling bookcases, while

For full version visit the website

## 4 🕒 2 📛 2 🖨

Type : House Land Size : 730 sqm

View : https://www.maxwellcollins.com.au/sale/vic/

geelong-district/belmont/residential/house/7

465014

Duncan Skene 03 5222 4711

Laura Vander Noord 03 5222 4711