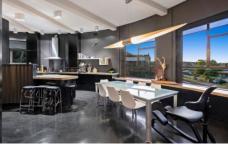

## 15 Albert Terrace Belmont VIC

Located a short stroll to the Barwon River, the iconic 'Round House' presents an exclusive opportunity to secure an architectural masterpiece.

Built in the early 1960s, the home showcases a masterful union of brutalist art-deco and mid-century modern design. You'll love that stunning updates over the years pay tribute to the home's original features, blending seamlessly to create an eclectic family abode. The layout establishes a sense of flow and connectivity, with the mature gardens providing a tranquil outlook through every window.