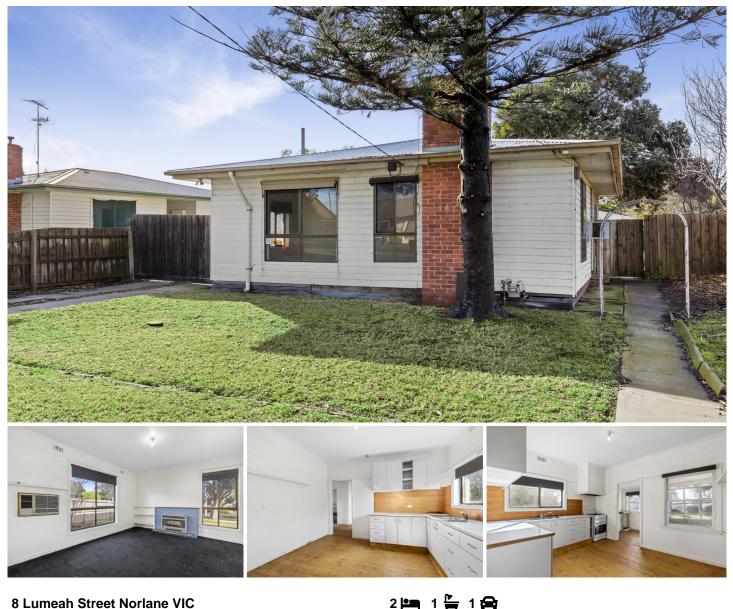

## 8 Lumeah Street Norlane VIC

This well presented 2 bedroom home is sure to impress.

The property features:

- New carpet in the lounge room.
- Gas heating and cooking appliances.
- Large secure backyard.
- Brand new blinds throughout.

- Central bathroom with shower over the bath and separate toilet.

Perfectly situated in a close proximity to the Corio Shopping Village and easy access to the Princess Highway.

This property would suit the needs of most, be sure to