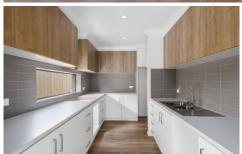

## Features include;

- Three bedrooms all carpeted with built in robes, sheer and block out blinds.
- Centrally located bathroom with separate bath, shower and toilet.
- European style laundry to maximise space.
- Galley style kitchen with lots of storage, 4 burner gas cooktop and electric oven
- Single Remote lockup garage with access to both the