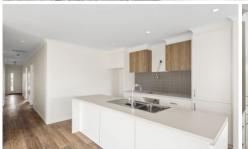

## Features include;

- All bedrooms are carpeted two with built in robes, sheer and block out blinds throughout.
- Master bedroom with a walk-in robe and private ensuite.
- Centrally located bathroom with separate bath, shower and toilet.
- Separate laundry with access to the backyard.
- Open plan kitchen/living/ dining with lots of storage, 4 burner gas cooktop and electric oven.