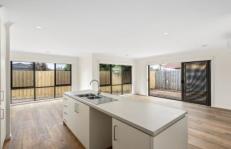

## Features include;

- All bedrooms are carpeted two with built in robes, sheer and block out blinds throughout.
- Master bedroom with a walk-in robe and private ensuite.
- Centrally located bathroom with separate bath, shower and toilet.
- Separate laundry with access to the backyard.
- Open plan kitchen/living/ dining with lots of storage, 4 burner gas cooktop and electric oven.