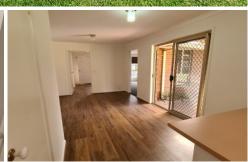

## Features include;

- Three bedrooms all have built in robes.
- Brand new carpets and floorboards throughout.
- Gas wall heater and Evaporative Air conditioner.
- Open plan kitchen/dining room.
- Gas cooktop and electric oven.
- Separate laundry with outdoor access.
- Huge outdoor alfresco area with access from the house or garage.
- Established, low maintenance garden with two aviaries and a lemon tree.