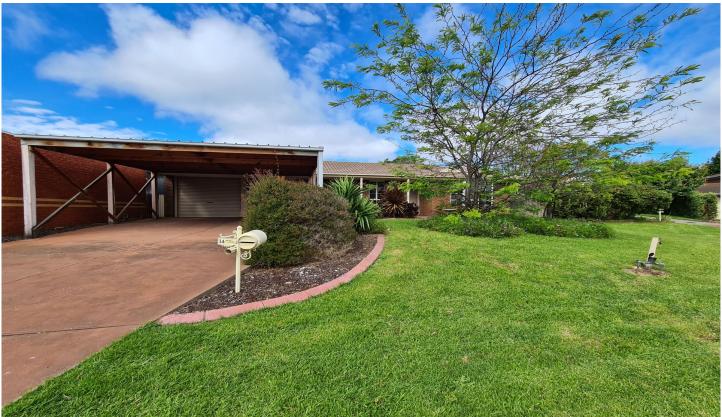

## 14 Woodvale Court Bell Park VIC

This single level solid brick 3-bedroom home sits in a quiet court of Bell Park; well-maintained with some recent touches, this one will be sure to impress.

## Features include;

- Three bedrooms all have built in robes.
- Brand new carpets and floorboards throughout.
- Gas wall heater and Evaporative Air conditioner.
- Open plan kitchen/dining room.
- Gas cooktop and electric oven.
- Separate laundry with outdoor access.
- Huge outdoor alfresco area with access from the house or garage.
- Established, low maintenance garden with two aviaries and a lemon tree.