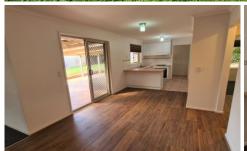

## Features include;

- Three bedrooms all have built in robes.
- Brand new carpets and floorboards throughout.
- Gas wall heater and Evaporative Air conditioner.
- Open plan kitchen/dining room.
- Gas cooktop and electric oven.
- Separate laundry with outdoor access.
- Huge outdoor alfresco area with access from the house or garage.
- Established, low maintenance garden with two aviaries and a lemon tree.