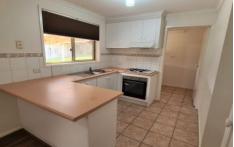

## Features include;

- Three bedrooms all have built in robes.
- Brand new carpets and floorboards throughout.
- Gas wall heater and Evaporative Air conditioner.
- Open plan kitchen/dining room.
- Gas cooktop and electric oven.
- Separate laundry with outdoor access.
- Huge outdoor alfresco area with access from the house or garage.
- Established, low maintenance garden with two aviaries and a lemon tree.