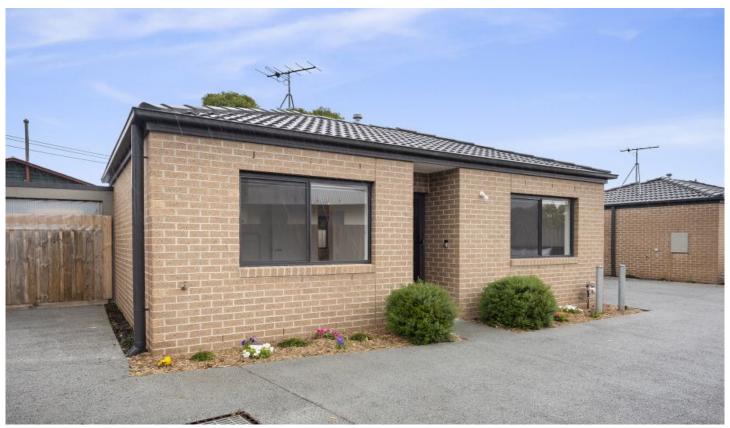

## 2/38 Swallow Crescent Norlane VIC

Opportunity in the highly sought after New Norlane precinct, close to all that the Northern Suburbs have to offer including choice of great schooling, public transport, Corio Central Shopping Centre, entry to the Ring Road & only 10 minutes from the Geelong CBD!

## Boasting:

- Two bedrooms with BIRs
- Open plan kitchen/dining/living
- Stainless steel appliances including gas cooktop & dishwasher
- Stone benches in kitchen
- Combined bathroom/laundry with vanity, shower, toilet & laundry facilities
- Ducted heating