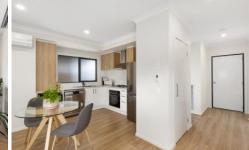

## Boasting:

- Two bedrooms with BIRs
- Open plan kitchen/dining/living
- Stainless steel appliances including gas cooktop & dishwasher
- Stone benches in kitchen
- Combined bathroom/laundry with vanity, shower, toilet & laundry facilities
- Ducted heating