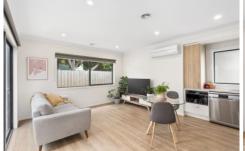

## Boasting:

- Two bedrooms with BIRs
- Open plan kitchen/dining/living
- Stainless steel appliances including gas cooktop & dishwasher
- Stone benches in kitchen
- Combined bathroom/laundry with vanity, shower, toilet & laundry facilities
- Ducted heating