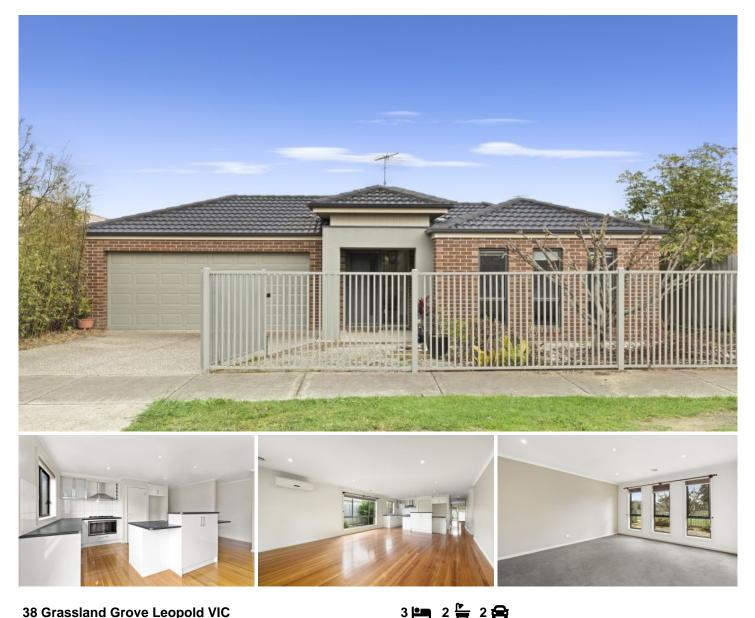

## **38 Grassland Grove Leopold VIC**

This family home located in a fabulous pocket in Leopold is sure to impress!

- Off to the right of your entrance hall is a good sized carpeted formal lounge room

- Further down you will walk into your well appointed open plan kitchen/living room

- Kitchen features, Island bench, double sink, gas cooktop, dishwasher & loads of cupboard space

- Lounge offers split system unit and opens onto you secure rear yard

- Master bedroom with WIR's & ensuite

- 2 further bedrooms with BIR's
- Central bathroom with separate shower & bath
- Separate toilet & Separate laundry

Type : House

View : https://www.maxwellcollins.com.au/lease/vic/geel ong-district/leopold/residential/house/7461708