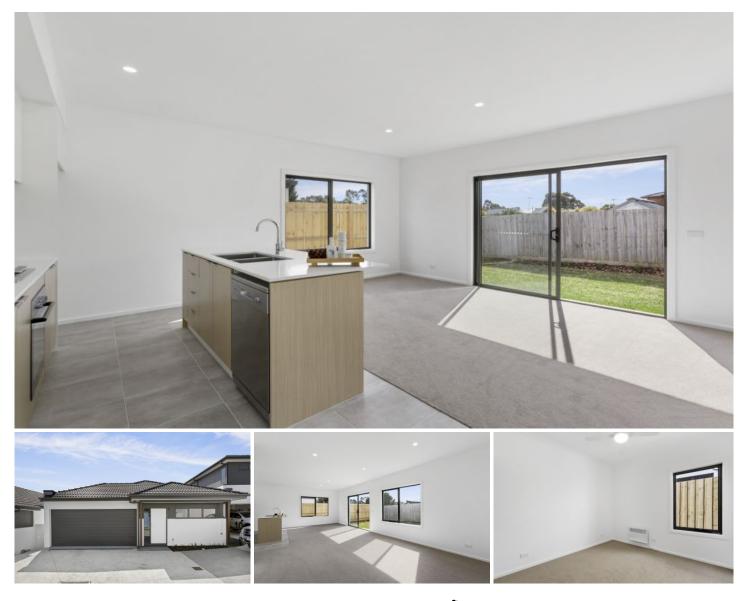

## 7/36 Meadowvale Drive Grovedale VIC

Brand new 6-star energy rated 3-bedroom townhouse by the Waurn Ponds creek. Location, luxury and lifestyle all in one package.

Property features include;

- Open plan Kitchen/dining/living located comfortably at the rear.

- Kitchen with a gas cooktop, electric oven, dishwasher, ample storage and bench space

- Master bedroom with WIR and ensuite.

- 2 additional rooms with BIRs serviced by a centrally located bathroom

- All bedrooms equip with ceiling fans and high efficiency panel heaters.