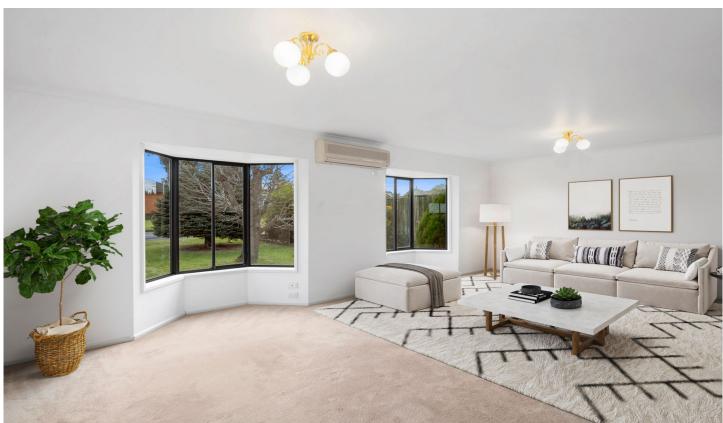

## 9 Rimbool Road Grovedale VIC

This stunning single story 3-bedroom brick home set on a large block just off Heyers road is sure to tick all the boxes; featuring:

- 3 generous bedrooms all with built-in robes.
- Second living area that would be ideal for a home office or study space.
- Fully equip bathroom with sectioned private areas for bath and toilet
- Spacious open-plan north facing kitchen/dining area with electric appliances
- Beautiful low maintenance front and rear yards
- Gas heating and a split system to tackle any Geelong weather
- Laundry is self-contained with access from the kitchen,