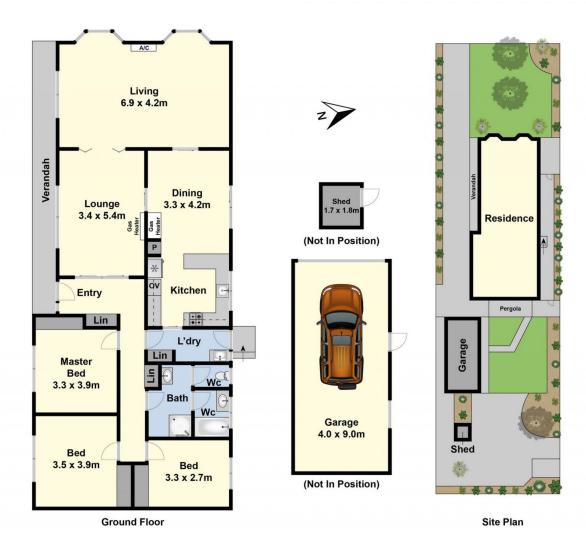

## 9 Rimbool Road Grovedale VIC

This stunning single story 3-bedroom brick home set on a large block just off Heyers road is sure to tick all the boxes; featuring:

- 3 generous bedrooms all with built-in robes.
- Second living area that would be ideal for a home office or study space.
- Fully equip bathroom with sectioned private areas for bath and toilet
- Spacious open-plan north facing kitchen/dining area with electric appliances
- Beautiful low maintenance front and rear yards
- Gas heating and a split system to tackle any Geelong weather
- Laundry is self-contained with access from the kitchen,

## 3 📭 1 🔓 1 🗬

Type : House Land Size : 852 sqm

View : https://www.maxwellcollins.com.au/lease/vic

/geelong-district/grovedale/residential/house /7461677

Alisha Cavallaro 03 5222 4711