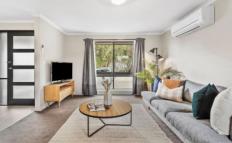

## Comprised:

- Light filled and spacious lounge/dining area with split system air-conditioning,
- Fully equipped kitchen complete with gas cook-top/oven and dishwasher.
- Three bedrooms all with built-in robes
- Central bathroom with both shower and bath.
- Outside features a timber decked area, perfect for entertaining, as well as a low maintenance and private courtyard