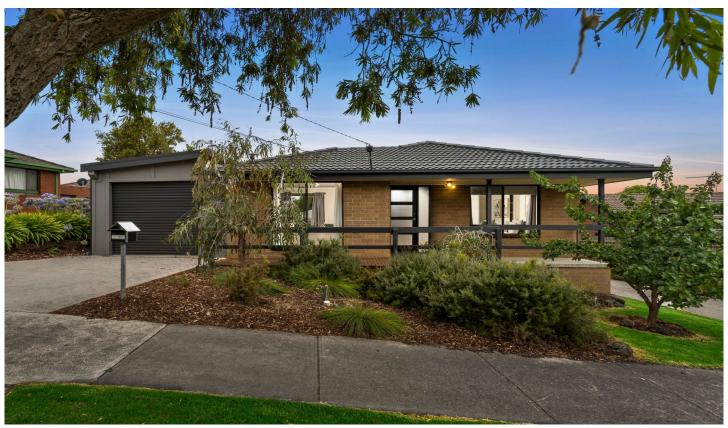

## 30B Southdown Crescent Belmont VIC

This well presented three-bedroom home is located in a highly desirable pocket of Belmont boasts low maintenance and convenient living.

## Comprised:

- Light filled and spacious lounge/dining area with split system air-conditioning,
- Fully equipped kitchen complete with gas cook-top/oven and dishwasher.
- Three bedrooms all with built-in robes
- Central bathroom with both shower and bath.
- Outside features a timber decked area, perfect for entertaining, as well as a low maintenance and private courtyard