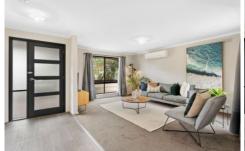

## Comprised:

- Light filled and spacious lounge/dining area with split system air-conditioning,
- Fully equipped kitchen complete with gas cook-top/oven and dishwasher.
- Three bedrooms all with built-in robes
- Central bathroom with both shower and bath.
- Outside features a timber decked area, perfect for entertaining, as well as a low maintenance and private courtyard