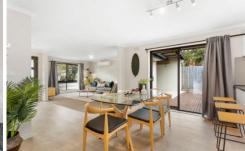

## Comprised:

- Light filled and spacious lounge/dining area with split system air-conditioning,
- Fully equipped kitchen complete with gas cook-top/oven and dishwasher.
- Three bedrooms all with built-in robes
- Central bathroom with both shower and bath.
- Outside features a timber decked area, perfect for entertaining, as well as a low maintenance and private courtyard