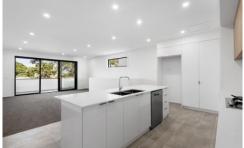

## Featuring:

- Master bedroom with built-in robes and electric heating
- Large ensuite with double vanity
- Second bedroom with built-in robes and electric heating
- Open plan kitchen, living and dining area with split system air conditioning and heating, and access to balcony