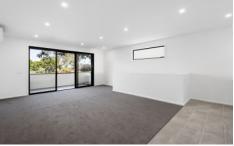

## Featuring:

- Master bedroom with built-in robes and electric heating
- Large ensuite with double vanity
- Second bedroom with built-in robes and electric heating
- Open plan kitchen, living and dining area with split system air conditioning and heating, and access to balcony