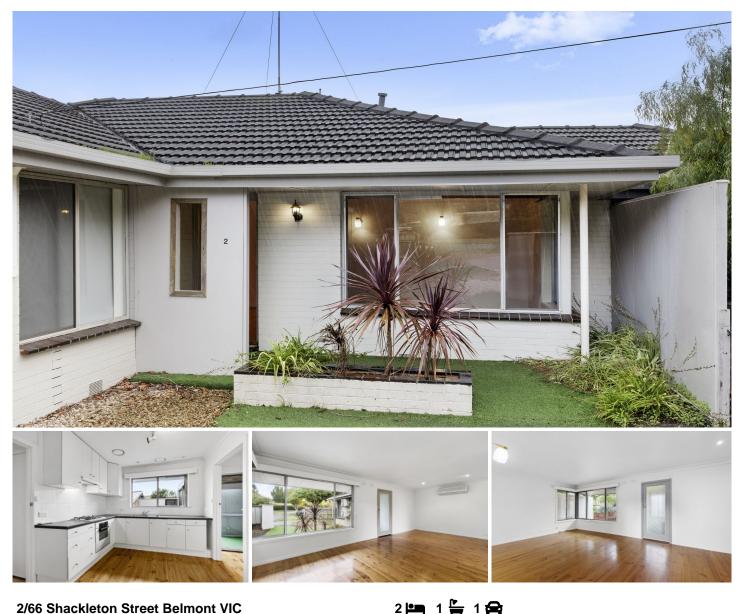

## 2/66 Shackleton Street Belmont VIC

Nestled in an exclusive riverside pocket of Belmont, this unit features the following:

- 2 good size bedrooms, each with built-in robes.

- Spacious lounge room with split system heating and air conditioning.

- Kitchen with gas cooking and walk-in pantry.
- Bathroom with shower over bath and toilet.
- Separate internal laundry.
- Single off-street carport and rear shed storage.

- Perfectly situated walking distance to the picturesque Barwon River walking trail and both Highton Village and High Street shopping precincts.