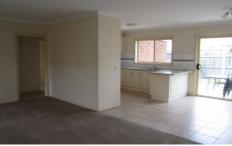

## Comprising of:

- A large bright spacious lounge
- Open plan kitchen/meals area with stainless steel appliances
- Built in robes in both bedrooms.
- Two way bathroom with separate bath and shower recess.
- Split system heating and cooling
- Single garage with internal access to the unit and drive through access to rear yard.
- Easy care garden and well appointed undercover