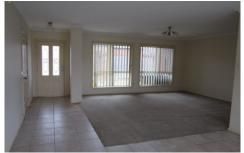

## Comprising of:

- A large bright spacious lounge
- Open plan kitchen/meals area with stainless steel appliances
- Built in robes in both bedrooms.
- Two way bathroom with separate bath and shower recess.
- Split system heating and cooling
- Single garage with internal access to the unit and drive through access to rear yard.
- Easy care garden and well appointed undercover