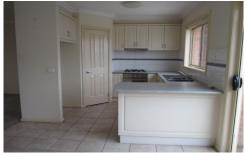

## Comprising of:

- A large bright spacious lounge
- Open plan kitchen/meals area with stainless steel appliances
- Built in robes in both bedrooms.
- Two way bathroom with separate bath and shower recess.
- Split system heating and cooling
- Single garage with internal access to the unit and drive through access to rear yard.
- Easy care garden and well appointed undercover