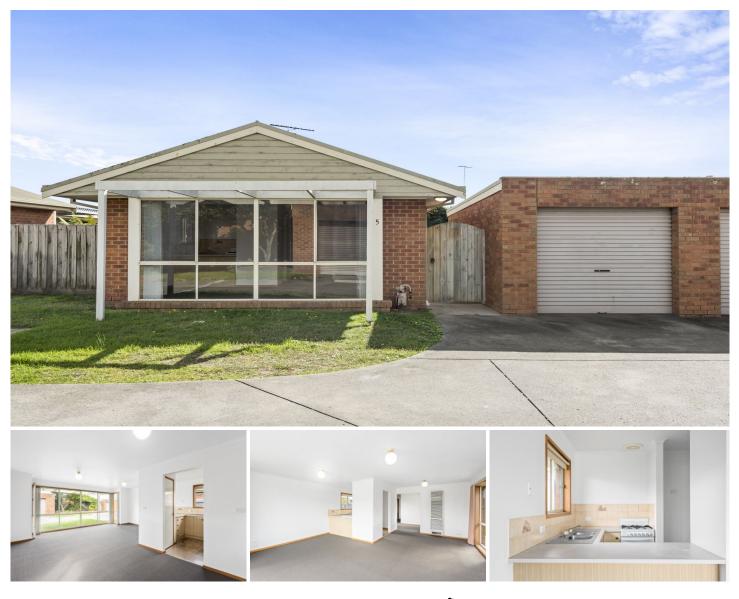

## 5/37 Chapel Street Whittington VIC

This immaculately kept, fully detached unit has just been painted inside with new carpet throughout.

#### Features include:

- Both bedrooms with built-in robes.
- Spacious open plan kitchen / meals / lounge area.
- Kitchen with gas cooking.
- Bathroom with separate shower and bath.
- Separate internal laundry.
- Single lock up garage.
- Spacious outdoor lawn areas.

# 2 🎮 1 🚔 1 🛱

Type : Unit

View : https://www.maxwellcollins.com.au/lease/vic/geel ong-district/whittington/residential/unit/7461581

Alisha Cavallaro 03 5222 4711

Anthony Ross 03 5222 4711