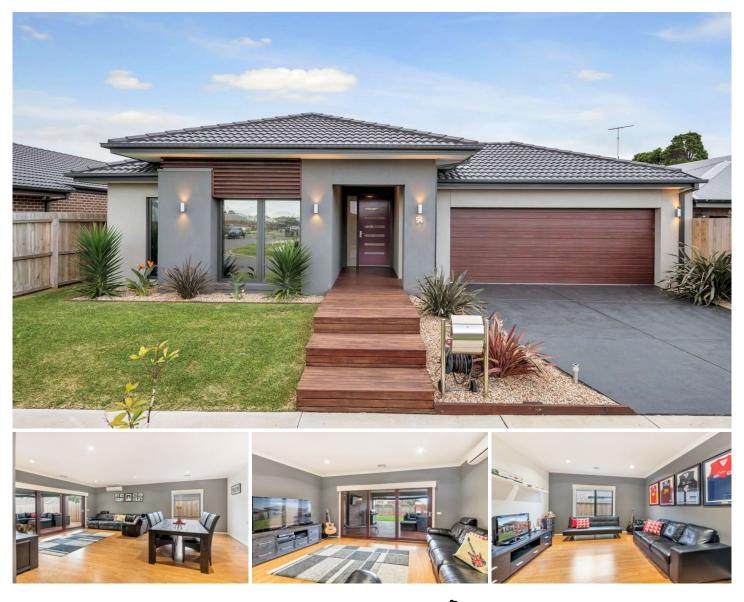

## 54 Trumper Crescent Leopold VIC

Exceptional space, the finest fittings and finishes and a fabulous indoor-outdoor emphasis are immediately apparent throughout this superb contemporary residence

- Short walk to Leopold Primary School, medical amenities and the expanding shopping centre.

- Luxurious master bedroom with substantial sized walk in robe & ensuite.

- The remaining three bedrooms have built in robes and ceiling fans

- Kitchen features stone bench tops, breakfast bar, stainless steel appliances, dishwasher, walk in pantry, ample cupboards and 900mm upright oven.

- Adjoining the kitchen is the open plan dining and living zones which are incredibly spacious and light filled.

- Through the large glass doors is the fully featured alfresco

4 🎮 2 🚔 2 🛱

Type : House

View : https://www.maxwellcollins.com.au/lease/vic/geel ong-district/leopold/residential/house/7461567