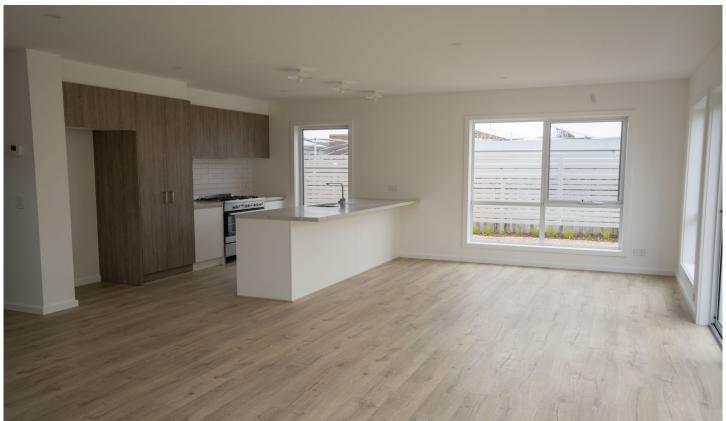

#### Downstairs provides:

- Spacious Master Bedroom with Walk In Robe, additional mirrored Built In Robes and En-suite
- Light filled open plan Kitchen, Dining, Living leading out to your private courtyard
- Kitchen with Dishwasher, 900mm appliances and ample storage
- Separate Powder Room
- Large Double Garage with internal access and Laundry facilities, a great space saver