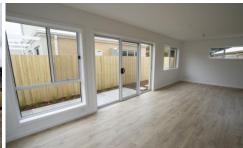

#### Downstairs provides:

- Spacious Master Bedroom with Walk In Robe, additional mirrored Built In Robes and En-suite
- Light filled open plan Kitchen, Dining, Living leading out to your private courtyard
- Kitchen with Dishwasher, 900mm appliances and ample storage
- Separate Powder Room
- Large Double Garage with internal access and Laundry facilities, a great space saver