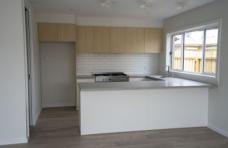

## Downstairs provides:

- Master Bedroom with Walk In Robe and En-suite
- Spacious open plan Kitchen, Dining, Living leading out to your private courtyard
- Kitchen offers Walk in Pantry, Dishwasher, 900mm appliances and ample storage
- Separate Powder Room