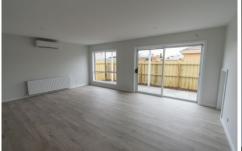

## Downstairs provides:

- Master Bedroom with Walk In Robe and En-suite
- Spacious open plan Kitchen, Dining, Living leading out to your private courtyard
- Kitchen offers Walk in Pantry, Dishwasher, 900mm appliances and ample storage
- Separate Powder Room