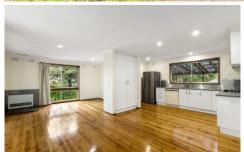

- Open plan kitchen/meals/living
- Recently updated kitchen featuring ample cupboard space, gas cooktop, electric oven, Westinghouse dishwasher & A stainless steel fridge.
- Meal/living boasts floorboards and has a split system heating/cooling unit as well as a Rinnai gas wall heater for extra comfort
- Second adjoining carpeted living space
- 4 generous sized bedrooms all with BIR's and one with a split system heating/cooling unit