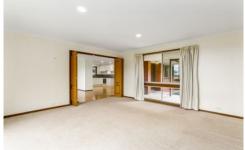

- Open plan kitchen/meals/living
- Recently updated kitchen featuring ample cupboard space, gas cooktop, electric oven, Westinghouse dishwasher & A stainless steel fridge.
- Meal/living boasts floorboards and has a split system heating/cooling unit as well as a Rinnai gas wall heater for extra comfort
- Second adjoining carpeted living space
- 4 generous sized bedrooms all with BIR's and one with a split system heating/cooling unit