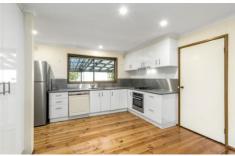

- Open plan kitchen/meals/living
- Recently updated kitchen featuring ample cupboard space, gas cooktop, electric oven, Westinghouse dishwasher & A stainless steel fridge.
- Meal/living boasts floorboards and has a split system heating/cooling unit as well as a Rinnai gas wall heater for extra comfort
- Second adjoining carpeted living space
- 4 generous sized bedrooms all with BIR's and one with a split system heating/cooling unit