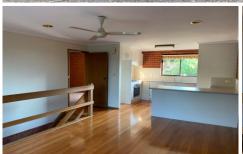

## 4/4 Pilrig Avenue Newtown VIC

This low maintenance two storey unit is ideally located in the ever popular suburb of Newtown offering:

- Two good sized bedrooms with built in robes
- Spacious study with built in desk and cabinetry and walk in robe
- Two spacious living areas with balcony and gas heating
- Generous kitchen with dishwasher and ample storage
- Updated bathroom with separate bath, shower and toilet
- Separate toilet and shower room downstairs
- Low maintenance, private courtyard
- Single lock up garage with internal access & separate private carport for more off-street parking