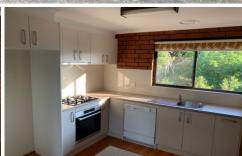

## 4/4 Pilrig Avenue Newtown VIC

This low maintenance two storey unit is ideally located in the ever popular suburb of Newtown offering:

- Two good sized bedrooms with built in robes
- Spacious study with built in desk and cabinetry and walk in robe
- Two spacious living areas with balcony and gas heating
- Generous kitchen with dishwasher and ample storage
- Updated bathroom with separate bath, shower and toilet
- Separate toilet and shower room downstairs
- Low maintenance, private courtyard
- Single lock up garage with internal access & separate private carport for more off-street parking