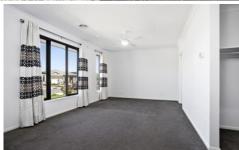

- Grand entrance leading to a HUGE master bedroom with, ceiling fan, WIR
- and ensuite featuring a shower & double vanity
- 3 further bedrooms all with BIR's and one with a ceiling fan
- Enormous open plan living/kitchen offering a huge 5 burner gas cooktop, electric oven, dishwasher, double sink with flexible tap, a LARGE butler's pantry & LOADS of cupboard space with soft closing draws and an oversized