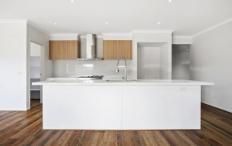

- Grand entrance leading to a HUGE master bedroom with, ceiling fan, WIR
- and ensuite featuring a shower & double vanity
- 3 further bedrooms all with BIR's and one with a ceiling fan
- Enormous open plan living/kitchen offering a huge 5 burner gas cooktop, electric oven, dishwasher, double sink with flexible tap, a LARGE butler's pantry & LOADS of cupboard space with soft closing draws and an oversized