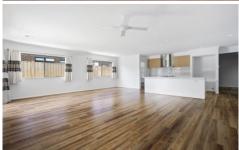

- Grand entrance leading to a HUGE master bedroom with, ceiling fan, WIR
- and ensuite featuring a shower & double vanity
- 3 further bedrooms all with BIR's and one with a ceiling fan
- Enormous open plan living/kitchen offering a huge 5 burner gas cooktop, electric oven, dishwasher, double sink with flexible tap, a LARGE butler's pantry & LOADS of cupboard space with soft closing draws and an oversized