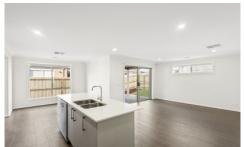

## This home features:

- Four bedrooms, master with WIR and ensuite
- Remaining three bedrooms with BIRs
- Two separate living areas
- Kitchen with stainless steel appliances
- Main bathroom includes separate bath and shower, and a separate toilet
- Ducted heating, Evaporative cooling
- The home is NBN ready
- Fully landscaped front and rear with turf with under cover alfresco!