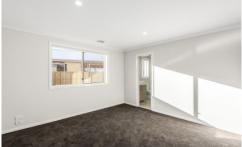

## This home features:

- Four bedrooms, master with WIR and ensuite
- Remaining three bedrooms with BIRs
- Two separate living areas
- Kitchen with stainless steel appliances
- Main bathroom includes separate bath and shower, and a separate toilet
- Ducted heating, Evaporative cooling
- The home is NBN ready
- Fully landscaped front and rear with turf with under cover alfresco!