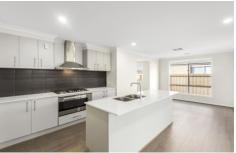

## This home features:

- Four bedrooms, master with WIR and ensuite
- Remaining three bedrooms with BIRs
- Two separate living areas
- Kitchen with stainless steel appliances
- Main bathroom includes separate bath and shower, and a separate toilet
- Ducted heating, Evaporative cooling
- The home is NBN ready
- Fully landscaped front and rear with turf with under cover alfresco!