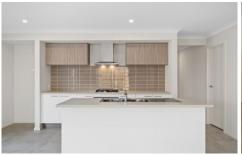

## This home features:

- Four bedrooms, master with WIR and ensuite
- Remaining three bedrooms with BIRs
- Two separate living areas
- Kitchen with s/s gas appliances, including dishwasher
- Main bathroom includes separate bath and shower, and a separate toilet
- Ducted heating throughout, large split system in the living
- Double lock up remote controlled garage with internal access
- The home is NBN ready