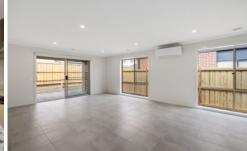

## This home features:

- Four bedrooms, master with WIR and ensuite
- Remaining three bedrooms with BIRs
- Two separate living areas
- Kitchen with s/s gas appliances, including dishwasher
- Main bathroom includes separate bath and shower, and a separate toilet
- Ducted heating throughout, large split system in the living
- Double lock up remote controlled garage with internal access
- The home is NBN ready