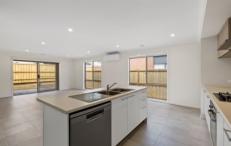

## This home features:

- Four bedrooms, master with WIR and ensuite
- Remaining three bedrooms with BIRs
- Two separate living areas
- Kitchen with s/s gas appliances, including dishwasher
- Main bathroom includes separate bath and shower, and a separate toilet
- Ducted heating throughout, large split system in the living
- Double lock up remote controlled garage with internal access
- The home is NBN ready