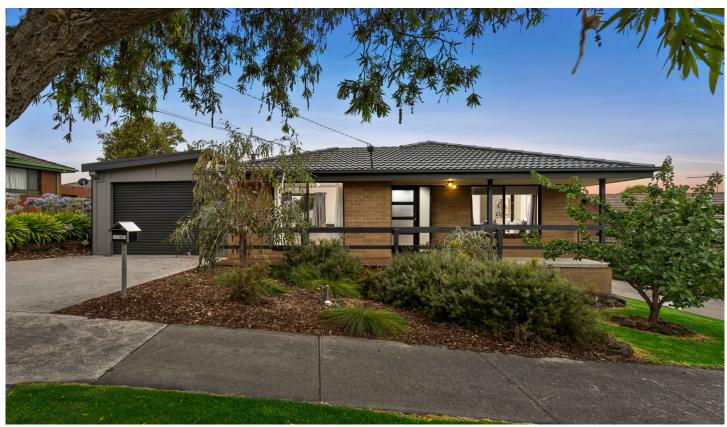

## 30B Southdown Crescent Belmont VIC

This well presented three-bedroom home is located in a highly desirable pocket of Belmont boasts low maintenance and convenient living. Comprised:

- Light filled and spacious lounge/dining area with split system air-conditioning,
- Fully equipped kitchen complete with gas cook-top/oven and dishwasher,
- Three bedrooms all with built-in robes
- Central bathroom with both shower and bath.
- Outside features a timber decked area, perfect for entertaining, as well as a low maintenance and private courtyard
- Single remote-controlled garage.

3 📭 1 🔓 1 😭

Type: House

**View**: https://www.maxwellcollins.com.au/lease/vic/geel ong-district/belmont/residential/house/7461343

For full version visit the website