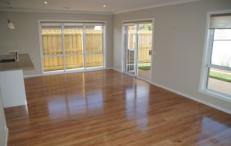

## Consisting of:

- 3 bedrooms, main with ensuite and walk in robe.
- Open plan living
- Fully equipped kitchen including stone bench tops, Bosch appliances, dishwasher and gas cooking
- Large laundry
- Daikin heating and cooling
- Double garage with auto door and internal access.