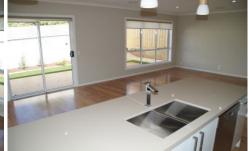

## Consisting of:

- 3 bedrooms, main with ensuite and walk in robe.
- Open plan living
- Fully equipped kitchen including stone bench tops, Bosch appliances, dishwasher and gas cooking
- Large laundry
- Daikin heating and cooling
- Double garage with auto door and internal access.