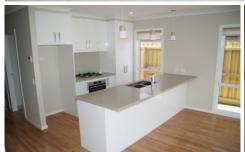

## Consisting of:

- 3 bedrooms, main with ensuite and walk in robe.
- Open plan living
- Fully equipped kitchen including stone bench tops, Bosch appliances, dishwasher and gas cooking
- Large laundry
- Daikin heating and cooling
- Double garage with auto door and internal access.